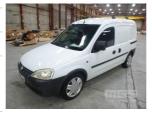

# 2008 HOLDEN XC COMBO PANEL VAN

#### **Asset Details**

| Build Date:   | 1/2008                         |
|---------------|--------------------------------|
| Compliance:   | 5/2008                         |
| Make:         | HOLDEN                         |
| Model:        | XC                             |
| Variant:      | COMBO                          |
| Series:       |                                |
| Body Type:    | PANEL VAN                      |
| Engine Size:  | 4 CYLINDER                     |
| Transmission: | 5 SPEED MANUAL<br>TRANSMISSION |
| Fuel Type:    | PETROL                         |
| Ext. Colour:  | WHITE DUCO                     |
| Int. Colour:  | GREY                           |
| Doors:        | 3                              |
| Seats:        | 2                              |
| Drive Type:   | FWD                            |

## **Features**

AIR BAG, CARGO BARRIER, CD PLAYER, POWER STEERING, ROOF RACKS, SHELVING, BARN DOORS KEY #43