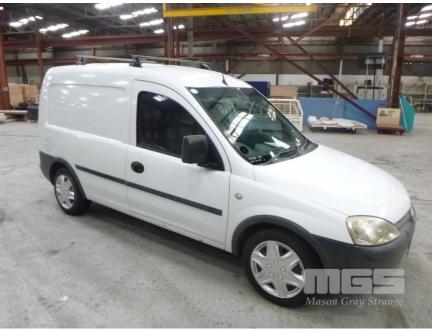

# 2008 HOLDEN XC COMBO PANEL VAN

#### **Asset Details**

| Build Date:   | 1/2008                         |
|---------------|--------------------------------|
| Compliance:   | 5/2008                         |
| Make:         | HOLDEN                         |
| Model:        | XC                             |
| Variant:      | COMBO                          |
| Series:       |                                |
| Body Type:    | PANEL VAN                      |
| Engine Size:  | 4 CYLINDER                     |
| Transmission: | 5 SPEED MANUAL<br>TRANSMISSION |
| Fuel Type:    | PETROL                         |
| Ext. Colour:  | WHITE DUCO                     |
| Int. Colour:  | GREY                           |
| Doors:        | 3                              |
| Seats:        | 2                              |
| Drive Type:   | FWD                            |

## **Features**

AIR BAG, CARGO BARRIER, CD PLAYER, POWER STEERING, ROOF RACKS, SHELVING, BARN DOORS KEY #43