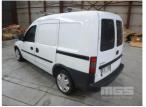

# 2008 HOLDEN XC COMBO PANEL VAN

#### **Asset Details**

| Build Date:   | 1/2008                         |
|---------------|--------------------------------|
| Compliance:   | 5/2008                         |
| Make:         | HOLDEN                         |
| Model:        | XC                             |
| Variant:      | COMBO                          |
| Series:       |                                |
| Body Type:    | PANEL VAN                      |
| Engine Size:  | 4 CYLINDER                     |
| Transmission: | 5 SPEED MANUAL<br>TRANSMISSION |
| Fuel Type:    | PETROL                         |
| Ext. Colour:  | WHITE DUCO                     |
| Int. Colour:  | GREY                           |
| Doors:        | 3                              |
| Seats:        | 2                              |
| Drive Type:   | FWD                            |

## **Features**

AIR BAG, CARGO BARRIER, CD PLAYER, POWER STEERING, ROOF RACKS, SHELVING, BARN DOORS KEY #43