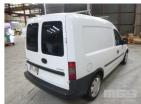

# 2008 HOLDEN XC COMBO PANEL VAN

#### **Asset Details**

| Build Date:   | 1/2008                         |
|---------------|--------------------------------|
| Compliance:   | 5/2008                         |
| Make:         | HOLDEN                         |
| Model:        | XC                             |
| Variant:      | COMBO                          |
| Series:       |                                |
| Body Type:    | PANEL VAN                      |
| Engine Size:  | 4 CYLINDER                     |
| Transmission: | 5 SPEED MANUAL<br>TRANSMISSION |
| Fuel Type:    | PETROL                         |
| Ext. Colour:  | WHITE DUCO                     |
| Int. Colour:  | GREY                           |
| Doors:        | 3                              |
| Seats:        | 2                              |
| Drive Type:   | FWD                            |

## **Features**

AIR BAG, CARGO BARRIER, CD PLAYER, POWER STEERING, ROOF RACKS, SHELVING, BARN DOORS KEY #43