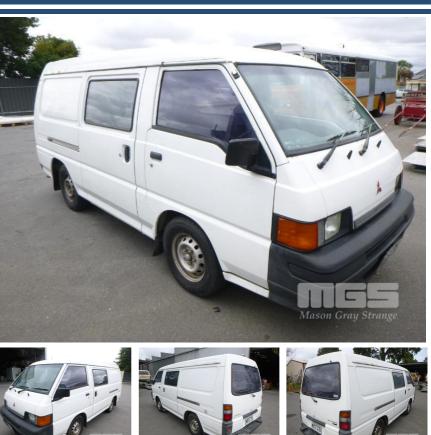

# **1997 MITSUBISHI EXPRESS SJ VAN**

## **Asset Details**

| Build Date:   | 1/1997                         |
|---------------|--------------------------------|
| Compliance:   | 1/1998                         |
| Make:         | MITSUBISHI                     |
| Model:        | EXPRESS                        |
| Variant:      | SJ                             |
| Series:       |                                |
| Body Type:    | VAN                            |
| Engine Size:  | 4 CYLINDER                     |
| Transmission: | 5 SPEED MANUAL<br>TRANSMISSION |
| Fuel Type:    | DUAL FUEL                      |
| Ext. Colour:  | WHITE DUCO                     |
| Int. Colour:  |                                |
| Doors:        | 4                              |
| Seats:        | 2                              |
| Drive Type:   | RWD                            |

## **Asset Identification**

| Odometer:  | 323,612kms<br>SHOWING | Rego: | WBS 376 | State: | SA | Expiry:        |    |
|------------|-----------------------|-------|---------|--------|----|----------------|----|
| VIN:       | JMFJNP14VWA000202     |       |         | PIN:   |    |                |    |
| Engine No: | 4G64UK8772            |       |         | Hours: |    |                |    |
| Papers:    | YES                   | Keys: | 1       | Books: | NO | Service Books: | NO |

### **Features**

AIR CON, BLUETOOTH, CD PLAYER, ALARM **REAR STEP** 

KEY #14

### Condition

| Location | Damage                         |  |
|----------|--------------------------------|--|
|          | SCRATCHES, DENTS               |  |
|          | TORN UPHOLSTERY & DOOR LININGS |  |