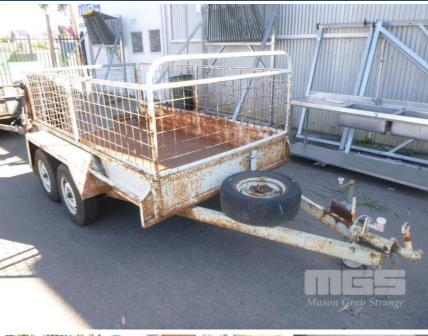

## 07 / 2005 VICTORIAN TRAILERS 9x5' TANDEM AXLE BOX TRAILER

## **Asset Details**

**Build Date:** 7/2005 Make: VICTORIAN TRAILERS Length: 9x5' **Sub Cat:** TANDEM AXLE **Axle Config: BOX TRAILER Body Type:** Model: ATM: Volume: Rating: Suspension: **Axle Type:** Rim Type:

## **Features**

Tyre Size: Brakes: Coupling:

BOLT ON CAGE 14" RIMS HYDRAULIC BRAKES 50mm HITCH' SPARE WHEEL