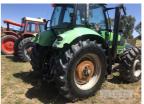

## 2010 DEUTZ-FAHR AGROTION M650 (TYPE TT51) TRACTOR

## **Asset Details**

2010 **Build Date:** 

Make: **DEUTZ-FAHR** 

AGROTION M650 (TYPE Model:

TT51)

Series:

**Drive Type:** 

**Axle Config:** 

**Body Type: TRACTOR** 

Gearbox:

**Transmission:** 

**Engine Make:** 

**Engine Size:** 180HP DEUTZ TURBO

DIESEL

**Fuel Type:** 

Diff Make / Size:

Suspension:

**Ext Colour:** 

Tyre Size:

**Tyre Condition:** 

| Doors:  | Seats:  | Length: | Capacity: |
|---------|---------|---------|-----------|
| Volume: | Height: | Width:  | GVM:      |
| GCM:    | SWL:    | HP:     | Tare:     |