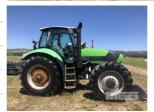

## 2010 DEUTZ-FAHR AGROTION M650 (TYPE TT51) TRACTOR

## **Asset Details**

2010 **Build Date:** 

Make: **DEUTZ-FAHR** 

AGROTION M650 (TYPE Model:

TT51)

Series:

**Drive Type:** 

**Axle Config:** 

**Body Type: TRACTOR** 

Gearbox:

**Transmission:** 

**Engine Make:** 

**Engine Size:** 180HP DEUTZ TURBO

DIESEL

**Fuel Type:** 

Diff Make / Size:

Suspension:

**Ext Colour:** 

Tyre Size:

**Tyre Condition:** 

| Doors:  | Seats:  | Length: | Capacity: |
|---------|---------|---------|-----------|
| Volume: | Height: | Width:  | GVM:      |
| GCM:    | SWL:    | HP:     | Tare:     |