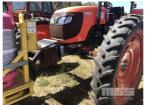

## 2016 KUBOTA M96S ROW CROP TRACTOR

## **Features**

S/NO: 70587

3PTL, PTO, 3 BANK HYDRAULICS FODL DOWN ROPS CANOPY WHEEL BASE EXTENSIONS

2500mm WIDTH

TYRE: 270/95R-48

WITH FRONT CARRY ALL FRAME QUICK RELEASE

8.8% BUYERS PREMIUM