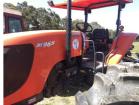

## 2016 KUBOTA M96S ROW CROP TRACTOR

## **Features**

S/NO: 70587

3PTL, PTO, 3 BANK HYDRAULICS FODL DOWN ROPS CANOPY WHEEL BASE EXTENSIONS

2500mm WIDTH

TYRE: 270/95R-48

WITH FRONT CARRY ALL FRAME QUICK RELEASE

8.8% BUYERS PREMIUM