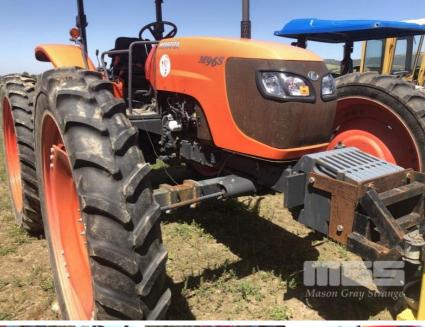

## 2016 KUBOTA M96S ROW CROP TRACTOR

## **Asset Details**

2016 **Build Date:** Make: KUBOTA M96S Model: Series: **Drive Type: Axle Config: ROW CROP TRACTOR Body Type: Gearbox: Transmission: Engine Make: Engine Size: Fuel Type:** 

| Tyre | Cond | lition: |
|------|------|---------|
|      |      |         |

## **Features**

S/NO: 70587

3PTL, PTO, 3 BANK HYDRAULICS FODL DOWN ROPS CANOPY WHEEL BASE EXTENSIONS

2500mm WIDTH

TYRE: 270/95R-48

WITH FRONT CARRY ALL FRAME QUICK RELEASE

8.8% BUYERS PREMIUM