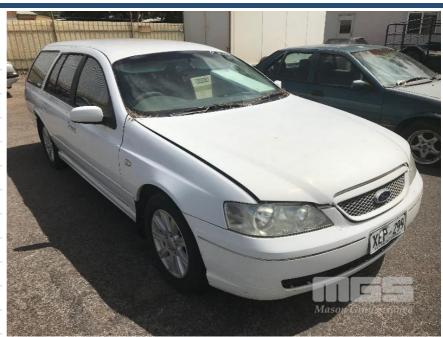

# 2004 FORD BA FALCON FUTURA STATION WAGON

# **Asset Details**

Build Date: 2004
Compliance:

Make: FORD

Model: BA FALCON

Variant: FUTURA

Series:

Body Type: STATION WAGON

**Engine Size:** 4 LITRE 6 CYLINDER

**Transmission:** 4 SPEED AUTO

Fuel Type: PETROL

Ext. Colour: WHITE

Int. Colour: GREY CLOTH

Doors: 5

Seats: 5

**Drive Type:** 

### Condition

| Location  | Damage |  |
|-----------|--------|--|
| REAR DOOR | DENTED |  |
| PAINTWORK | POOR   |  |
| INTERIOR  | DIRTY  |  |