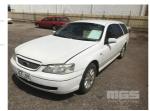

# 2004 FORD BA FALCON FUTURA STATION WAGON

# **Asset Details**

Build Date: 2004
Compliance:

Make: FORD

Model: BA FALCON

Variant: FUTURA

Series:

Body Type: STATION WAGON

**Engine Size:** 4 LITRE 6 CYLINDER

**Transmission:** 4 SPEED AUTO

Fuel Type: PETROL

Ext. Colour: WHITE

Int. Colour: GREY CLOTH

Doors: 5

Seats: 5

**Drive Type:** 

### Condition

| Location  | Damage |  |
|-----------|--------|--|
| REAR DOOR | DENTED |  |
| PAINTWORK | POOR   |  |
| INTERIOR  | DIRTY  |  |