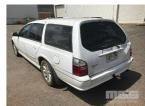

# 2004 FORD BA FALCON FUTURA STATION WAGON

# **Asset Details**

Build Date: 2004
Compliance:

Make: FORD

Model: BA FALCON

Variant: FUTURA

Series:

Body Type: STATION WAGON

**Engine Size:** 4 LITRE 6 CYLINDER

**Transmission:** 4 SPEED AUTO

Fuel Type: PETROL

Ext. Colour: WHITE

Int. Colour: GREY CLOTH

Doors: 5

Seats: 5

**Drive Type:** 

### Condition

| Location  | Damage |  |
|-----------|--------|--|
| REAR DOOR | DENTED |  |
| PAINTWORK | POOR   |  |
| INTERIOR  | DIRTY  |  |