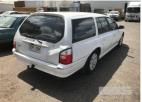

# 2004 FORD BA FALCON FUTURA STATION WAGON

# **Asset Details**

Build Date: 2004
Compliance:

Make: FORD

Model: BA FALCON

Variant: FUTURA

Series:

Body Type: STATION WAGON

**Engine Size:** 4 LITRE 6 CYLINDER

**Transmission:** 4 SPEED AUTO

Fuel Type: PETROL

Ext. Colour: WHITE

Int. Colour: GREY CLOTH

Doors: 5

Seats: 5

**Drive Type:** 

### Condition

| Location  | Damage |  |
|-----------|--------|--|
| REAR DOOR | DENTED |  |
| PAINTWORK | POOR   |  |
| INTERIOR  | DIRTY  |  |