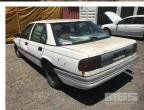

# 1992 FORD EB FALCON GLI SEDAN

**Engine Size:** 4 LITRE 6 CYLINDER

**Transmission:** 4 SPEED AUTO

Fuel Type: PETROL

Ext. Colour: WHITE

Int. Colour: GREY CLOTH

Doors: 4

Seats: 5

**Drive Type:** 

### Condition

| Location  | Damage         |
|-----------|----------------|
| PAINTWORK | POOR CONDITION |
| INTERIOR  | POOR CONDITION |