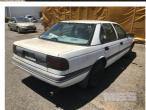

# 1992 FORD EB FALCON GLI SEDAN

**Engine Size:** 4 LITRE 6 CYLINDER

**Transmission:** 4 SPEED AUTO

Fuel Type: PETROL

Ext. Colour: WHITE

Int. Colour: GREY CLOTH

Doors: 4

Seats: 5

**Drive Type:** 

### Condition

| Location  | Damage         |
|-----------|----------------|
| PAINTWORK | POOR CONDITION |
| INTERIOR  | POOR CONDITION |