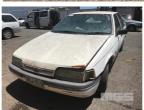

# 1992 FORD EB FALCON GLI SEDAN

**Engine Size:** 4 LITRE 6 CYLINDER

**Transmission:** 4 SPEED AUTO

Fuel Type: PETROL

Ext. Colour: WHITE

Int. Colour: GREY CLOTH

Doors: 4

Seats: 5

**Drive Type:** 

### Condition

| Location  | Damage         |
|-----------|----------------|
| PAINTWORK | POOR CONDITION |
| INTERIOR  | POOR CONDITION |