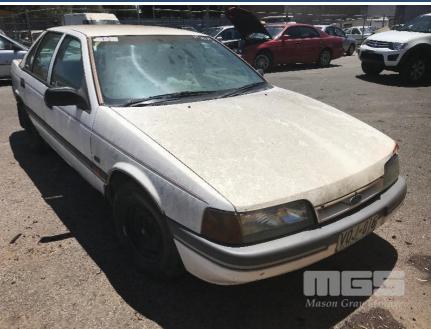

# 1992 FORD EB FALCON GLI SEDAN

**Engine Size:** 4 LITRE 6 CYLINDER

**Transmission:** 4 SPEED AUTO

Fuel Type: PETROL

Ext. Colour: WHITE

Int. Colour: GREY CLOTH

Doors: 4

Seats: 5

**Drive Type:** 

### Condition

| Location  | Damage         |
|-----------|----------------|
| PAINTWORK | POOR CONDITION |
| INTERIOR  | POOR CONDITION |