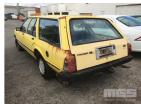

# 1984 FORD FALCON XE GL STATION WAGON

### **Asset Details**

Build Date: 1984

Compliance:

Make: FORD

Model: FALCON

Variant: XE

Series: GL

Body Type: STATION WAGON

**Engine Size:** 4.1 LITRE 6 CYLINDER

**Transmission:** 3 SPEED AUTO

Fuel Type: PETROL

Ext. Colour: YELLOW

Int. Colour: BEIGE CLOTH

Doors:

Seats: 5

**Drive Type:** 

## Condition

| Location | Damage                                       |  |
|----------|----------------------------------------------|--|
| EXTERIOR | POOR CONDITION, EXTENSIVE RUST               |  |
| INTERIOR | POOR CONDITION, DOOR LININGS PULLE OFF, ETC. |  |
|          | SUIT SPARE PARTS OR WRECKING                 |  |