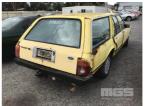

# 1984 FORD FALCON XE GL STATION WAGON

### **Asset Details**

Build Date: 1984

Compliance:

Make: FORD

Model: FALCON

Variant: XE

Series: GL

Body Type: STATION WAGON

**Engine Size:** 4.1 LITRE 6 CYLINDER

**Transmission:** 3 SPEED AUTO

Fuel Type: PETROL

Ext. Colour: YELLOW

Int. Colour: BEIGE CLOTH

Doors:

Seats: 5

**Drive Type:** 

## Condition

| Location | Damage                                       |  |
|----------|----------------------------------------------|--|
| EXTERIOR | POOR CONDITION, EXTENSIVE RUST               |  |
| INTERIOR | POOR CONDITION, DOOR LININGS PULLE OFF, ETC. |  |
|          | SUIT SPARE PARTS OR WRECKING                 |  |