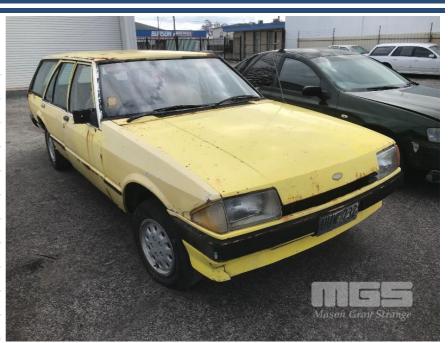

# 1984 FORD FALCON XE GL STATION WAGON

### **Asset Details**

Build Date: 1984

Compliance:

Make: FORD

Model: FALCON

Variant: XE

Series: GL

Body Type: STATION WAGON

**Engine Size:** 4.1 LITRE 6 CYLINDER

**Transmission:** 3 SPEED AUTO

Fuel Type: PETROL

Ext. Colour: YELLOW

Int. Colour: BEIGE CLOTH

Doors:

Seats: 5

**Drive Type:** 

## Condition

| Location | Damage                                       |  |
|----------|----------------------------------------------|--|
| EXTERIOR | POOR CONDITION, EXTENSIVE RUST               |  |
| INTERIOR | POOR CONDITION, DOOR LININGS PULLE OFF, ETC. |  |
|          | SUIT SPARE PARTS OR WRECKING                 |  |