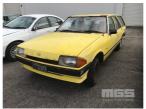

# 1984 FORD FALCON XE GL STATION WAGON

### **Asset Details**

Build Date: 1984

Compliance:

Make: FORD

Model: FALCON

Variant: XE

Series: GL

Body Type: STATION WAGON

**Engine Size:** 4.1 LITRE 6 CYLINDER

**Transmission:** 3 SPEED AUTO

Fuel Type: PETROL

Ext. Colour: YELLOW

Int. Colour: BEIGE CLOTH

Doors:

Seats: 5

**Drive Type:** 

## Condition

| Location | Damage                                       |  |
|----------|----------------------------------------------|--|
| EXTERIOR | POOR CONDITION, EXTENSIVE RUST               |  |
| INTERIOR | POOR CONDITION, DOOR LININGS PULLE OFF, ETC. |  |
|          | SUIT SPARE PARTS OR WRECKING                 |  |