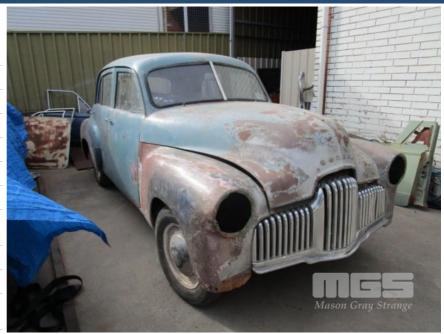

# 1951 HOLDEN FX 48-215 215 SEDAN

### **Asset Details**

Build Date: 1951

Compliance:

Make: HOLDEN

**Model:** FX 48-215

Variant: 215

Series:

Body Type: SEDAN

Engine Size: HOLDEN GREY 6

**CYLINDER** 

Transmission: MANUAL TRANSMISSION

Fuel Type: UNLEADED

Ext. Colour: WHITE ON BLUE/BLUE

**TRIM** 

Int. Colour:

Doors: 4

#### **Features**

3 SPEED COLUMN SHIFT COMPLETE, FULL RESTORATION REQUIRED, ROLLING