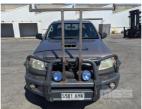

# 2005 TOYOTA HILUX KUN26R 150 DUAL CAB UTILITY 4x4

## **Features**

AIR BAG, AIR CON, ALLOY WHEELS, BULL BAR, CD PLAYER, CENTRAL LOCKING, POWER STEERING, POWER WINDOWS, SIDE STEP, TOW BAR, FRONT & REAR CARRY BARS, BRUSH BARS 17" RIMS

TIMING BELT REPLACED AT 153,824kms, 11/2001