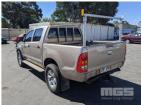

# 2005 TOYOTA HILUX KUN26R 150 DUAL CAB UTILITY 4x4

#### **Asset Details**

| <b>Build Date:</b> | 4/2005                         |
|--------------------|--------------------------------|
| Compliance:        | 5/2005                         |
| Make:              | TOYOTA                         |
| Model:             | HILUX                          |
| Variant:           | KUN26R                         |
| Series:            | 150                            |
| <b>Body Type:</b>  | DUAL CAB UTILITY               |
| Engine Size:       | 3 LITRE 4 CYLINDER<br>TURBO    |
| Transmission:      | 5 SPEED MANUAL<br>TRANSMISSION |
| Fuel Type:         | DIESEL                         |
| Ext. Colour:       | SILVER DUCO                    |
| Int. Colour:       | GREY                           |
| Doors:             | 4                              |
| Seats:             | 5                              |
| Drive Type:        | 4x4                            |

## **Features**

AIR BAG, AIR CON, ALLOY WHEELS, BULL BAR, CD PLAYER, CENTRAL LOCKING, POWER STEERING, POWER WINDOWS, SIDE STEP, TOW BAR, FRONT & REAR CARRY BARS, BRUSH BARS 17" RIMS

TIMING BELT REPLACED AT 153,824kms, 11/2001