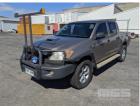

# 2005 TOYOTA HILUX KUN26R 150 DUAL CAB UTILITY 4x4

#### **Asset Details**

| <b>Build Date:</b> | 4/2005                         |
|--------------------|--------------------------------|
| Compliance:        | 5/2005                         |
| Make:              | TOYOTA                         |
| Model:             | HILUX                          |
| Variant:           | KUN26R                         |
| Series:            | 150                            |
| <b>Body Type:</b>  | DUAL CAB UTILITY               |
| Engine Size:       | 3 LITRE 4 CYLINDER<br>TURBO    |
| Transmission:      | 5 SPEED MANUAL<br>TRANSMISSION |
| Fuel Type:         | DIESEL                         |
| Ext. Colour:       | SILVER DUCO                    |
| Int. Colour:       | GREY                           |
| Doors:             | 4                              |
| Seats:             | 5                              |
| Drive Type:        | 4x4                            |

## **Features**

AIR BAG, AIR CON, ALLOY WHEELS, BULL BAR, CD PLAYER, CENTRAL LOCKING, POWER STEERING, POWER WINDOWS, SIDE STEP, TOW BAR, FRONT & REAR CARRY BARS, BRUSH BARS 17" RIMS

TIMING BELT REPLACED AT 153,824kms, 11/2001