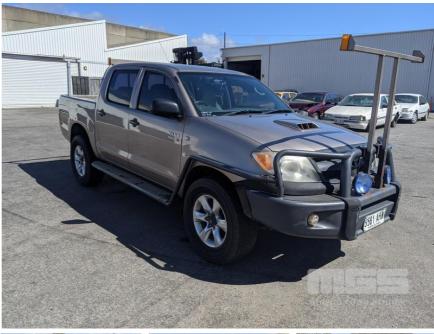

# 2005 TOYOTA HILUX KUN26R 150 DUAL CAB UTILITY 4x4

#### **Asset Details**

| <b>Build Date:</b> | 4/2005                         |
|--------------------|--------------------------------|
| Compliance:        | 5/2005                         |
| Make:              | TOYOTA                         |
| Model:             | HILUX                          |
| Variant:           | KUN26R                         |
| Series:            | 150                            |
| <b>Body Type:</b>  | DUAL CAB UTILITY               |
| Engine Size:       | 3 LITRE 4 CYLINDER<br>TURBO    |
| Transmission:      | 5 SPEED MANUAL<br>TRANSMISSION |
| Fuel Type:         | DIESEL                         |
| Ext. Colour:       | SILVER DUCO                    |
| Int. Colour:       | GREY                           |
| Doors:             | 4                              |
| Seats:             | 5                              |
| Drive Type:        | 4x4                            |

## **Features**

AIR BAG, AIR CON, ALLOY WHEELS, BULL BAR, CD PLAYER, CENTRAL LOCKING, POWER STEERING, POWER WINDOWS, SIDE STEP, TOW BAR, FRONT & REAR CARRY BARS, BRUSH BARS 17" RIMS

TIMING BELT REPLACED AT 153,824kms, 11/2001