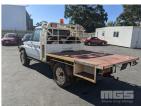

# 2005 TOYOTA LANDCRUISER HZJ79R TRAY UTE 4x4

## **Features**

AIR CON, BULL BAR, CD PLAYER, POWER STEERING, SIDE STEP, SPOT LIGHTS, STEEL TRAY, TOW BAR, WARNING LIGHTS,  $2\times$  SPARE WHEELS, SNORKEL, SUB TANK, DUAL BATTERY, TYRE CAGE, SECONDARY TAILLIGHTS, 2006 MODIFICATION PLATE, 16" SUNRAYSIA RIMS