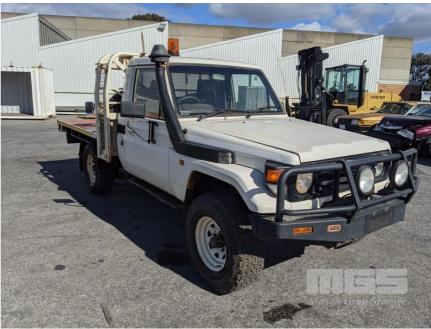

# 2005 TOYOTA LANDCRUISER HZJ79R TRAY UTE 4x4

#### **Asset Details**

| <b>Build Date:</b> | 11/2005                        |
|--------------------|--------------------------------|
| Compliance:        | 1/2006                         |
| Make:              | TOYOTA                         |
| Model:             | LANDCRUISER                    |
| Variant:           | HZJ79R                         |
| Series:            |                                |
| Body Type:         | TRAY UTE                       |
| Engine Size:       | 6 CYLINDER                     |
| Transmission:      | 5 SPEED MANUAL<br>TRANSMISSION |
| Fuel Type:         | DIESEL                         |
| Ext. Colour:       | WHITE DUCO                     |
| Int. Colour:       |                                |
| Doors:             | 2                              |
| Seats:             | 3                              |
| Drive Type:        | 4x4                            |

## **Features**

AIR CON, BULL BAR, CD PLAYER, POWER STEERING, SIDE STEP, SPOT LIGHTS, STEEL TRAY, TOW BAR, WARNING LIGHTS,  $2\times$  SPARE WHEELS, SNORKEL, SUB TANK, DUAL BATTERY, TYRE CAGE, SECONDARY TAILLIGHTS, 2006 MODIFICATION PLATE, 16" SUNRAYSIA RIMS