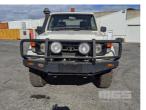

# 2005 TOYOTA LANDCRUISER HZJ79R TRAY UTE 4x4

#### **Asset Details**

| <b>Build Date:</b> | 11/2005                        |
|--------------------|--------------------------------|
| Compliance:        | 1/2006                         |
| Make:              | TOYOTA                         |
| Model:             | LANDCRUISER                    |
| Variant:           | HZJ79R                         |
| Series:            |                                |
| Body Type:         | TRAY UTE                       |
| Engine Size:       | 6 CYLINDER                     |
| Transmission:      | 5 SPEED MANUAL<br>TRANSMISSION |
| Fuel Type:         | DIESEL                         |
| Ext. Colour:       | WHITE DUCO                     |
| Int. Colour:       |                                |
| Doors:             | 2                              |
| Seats:             | 3                              |
| Drive Type:        | 4x4                            |

## **Features**

AIR CON, BULL BAR, CD PLAYER, POWER STEERING, SIDE STEP, SPOT LIGHTS, STEEL TRAY, TOW BAR, WARNING LIGHTS,  $2\times$  SPARE WHEELS, SNORKEL, SUB TANK, DUAL BATTERY, TYRE CAGE, SECONDARY TAILLIGHTS, 2006 MODIFICATION PLATE, 16" SUNRAYSIA RIMS