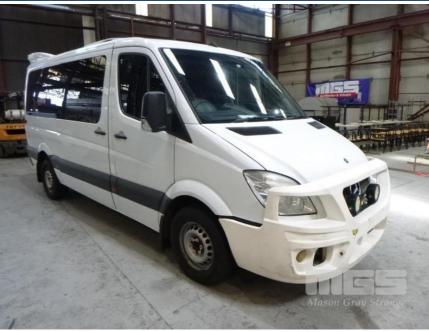

# **MERCEDES SPRINTER 319 AMBULANCE RWD**

#### **Asset Details**

| <b>Build Date:</b> |                                |
|--------------------|--------------------------------|
| Compliance:        | 5/2010                         |
| Make:              | MERCEDES                       |
| Model:             | SPRINTER 319                   |
| Variant:           |                                |
| Series:            |                                |
| Body Type:         | AMBULANCE                      |
| Engine Size:       | V6                             |
| Transmission:      | 5 SPEED AUTOMATIC TRANSMISSION |
| Fuel Type:         | DIESEL                         |
| Ext. Colour:       | WHITE DUCO                     |
| Int. Colour:       |                                |
| Doors:             | 4                              |

## **Features**

Seats:

**Drive Type:** 

ABS, AIR BAG, AIR CON, BULL BAR, CRUISE CONTROL, FOG LAMPS, POWER STEERING, POWER WINDOWS, SPOT LIGHTS, BARN DOORS, 2 x SLIDE DOORS AMBULANCE FIT OUT POLY BULL BAR