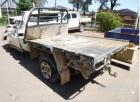

# 2005 TOYOTA LANDCRUISER HDJ79R ROLLOVER WRECK TRAY UTE 4x4

### **Features**

AIR CON, CD PLAYER, POWER STEERING, POWER WINDOWS, SIDE STEP, SPOT LIGHTS, STEEL TRAY, TOW BAR, ALLOY BULLBAR, DUAL BATTERY SYSTEM (NO BATTERIES), SUB TANK, SNORKEL

(NOTE - MAY NEED SOME PANELS REPLACED, NO GLASS, NO RIMS)