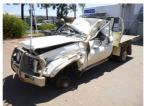

# 2005 TOYOTA LANDCRUISER HDJ79R ROLLOVER WRECK TRAY UTE 4x4

### **Features**

AIR CON, CD PLAYER, POWER STEERING, POWER WINDOWS, SIDE STEP, SPOT LIGHTS, STEEL TRAY, TOW BAR, ALLOY BULLBAR, DUAL BATTERY SYSTEM (NO BATTERIES), SUB TANK, SNORKEL

(NOTE - MAY NEED SOME PANELS REPLACED, NO GLASS, NO RIMS)

## Condition

| Location | Damage |
|----------|--------|
| ALL OVER | DENTS  |