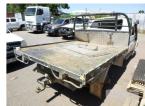

# 2005 TOYOTA LANDCRUISER HDJ79R ROLLOVER WRECK TRAY UTE 4x4

### **Features**

AIR CON, CD PLAYER, POWER STEERING, POWER WINDOWS, SIDE STEP, SPOT LIGHTS, STEEL TRAY, TOW BAR, ALLOY BULLBAR, DUAL BATTERY SYSTEM (NO BATTERIES), SUB TANK, SNORKEL

(NOTE - MAY NEED SOME PANELS REPLACED, NO GLASS, NO RIMS)