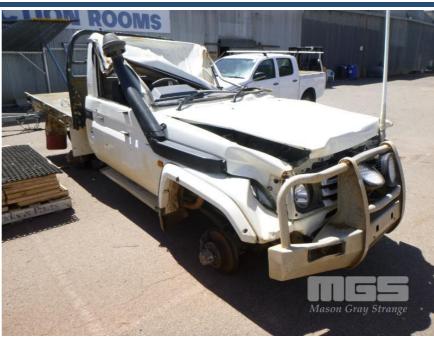

# 2005 TOYOTA LANDCRUISER HDJ79R ROLLOVER WRECK TRAY UTE 4x4

### **Features**

AIR CON, CD PLAYER, POWER STEERING, POWER WINDOWS, SIDE STEP, SPOT LIGHTS, STEEL TRAY, TOW BAR, ALLOY BULLBAR, DUAL BATTERY SYSTEM (NO BATTERIES), SUB TANK, SNORKEL

(NOTE - MAY NEED SOME PANELS REPLACED, NO GLASS, NO RIMS)

## Condition

| Location | Damage |
|----------|--------|
| ALL OVER | DENTS  |