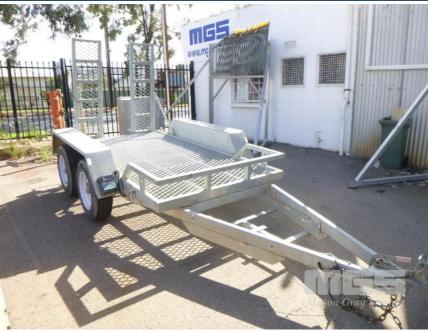

## **VICTORIAN TRAILERS TANDEM AXLE PLANT TRAILER**

## **Features**

3m x 150cm FOLD DOWN RAMPS GALV STRETCHMESS FLOOR BRAKE-SAFE SERIES 600 ELECTRIC BRAKES 16" SUNRAYSIA RIMS ROCKER SUSPENSION 50mm BALL HITCH