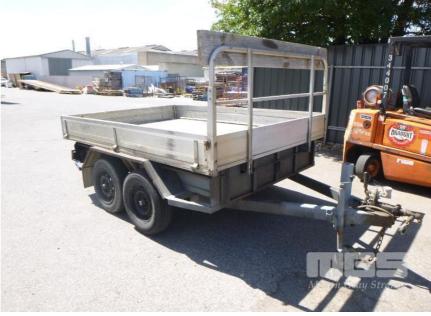

## 1999 MODERN TRAILERS BOX TRAILER WITH DETACHABLE UTE TRAY TOP

## **Features**

14" RIMS HYDRAULIC BRAKES 50mm BALL HITCH LIFT OFF ALLOY UTE TRAY WITH HEAD BOARD