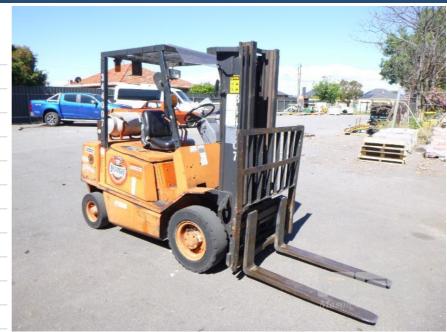

## YALE GP25PE FORKLIFT

## **Features**

S/NO: JUAE2030 2 TONNE CAPACITY 4,315mm MAX HEIGHT 3 STAGE CONTAINER MAST SIDE SHIFT **SOLID TYRES** 

**KEY #5**