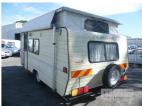

# 1991 PRATTLINE POP TOP 14' CARAVAN

## **Asset Details**

Build Date: 1991

Compliance:

Make: PRATTLINE

Model:

Variant: POP TOP

Series: 14'

**Body Type:** CARAVAN

#### **Features**

TOOL BOX, NEW GAS BOTTLE
NEW TYRES
NEW TELEVISION
3-WAY FRIDGE
AS NEW STOVE
ELECTRIC HOT/COLD WATER TAP
TOWING AIDS
ROLL OUT AWNING WITH PEGS, ROPES, ETC
LEVELING WEDGES
AIR CONDITIONER (NOT FITTED)