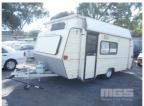

# 1991 PRATTLINE POP TOP 14' CARAVAN

## **Asset Details**

Build Date: 1991

Compliance:

Make: PRATTLINE

Model:

Variant: POP TOP

Series: 14'

**Body Type:** CARAVAN

#### **Features**

TOOL BOX, NEW GAS BOTTLE
NEW TYRES
NEW TELEVISION
3-WAY FRIDGE
AS NEW STOVE
ELECTRIC HOT/COLD WATER TAP
TOWING AIDS
ROLL OUT AWNING WITH PEGS, ROPES, ETC
LEVELING WEDGES
AIR CONDITIONER (NOT FITTED)