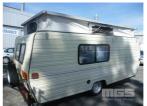

# 1991 PRATTLINE POP TOP 14' CARAVAN

## **Asset Details**

Build Date: 1991

Compliance:

Make: PRATTLINE

Model:

Variant: POP TOP

Series: 14'

**Body Type:** CARAVAN

#### **Features**

TOOL BOX, NEW GAS BOTTLE
NEW TYRES
NEW TELEVISION
3-WAY FRIDGE
AS NEW STOVE
ELECTRIC HOT/COLD WATER TAP
TOWING AIDS
ROLL OUT AWNING WITH PEGS, ROPES, ETC
LEVELING WEDGES
AIR CONDITIONER (NOT FITTED)