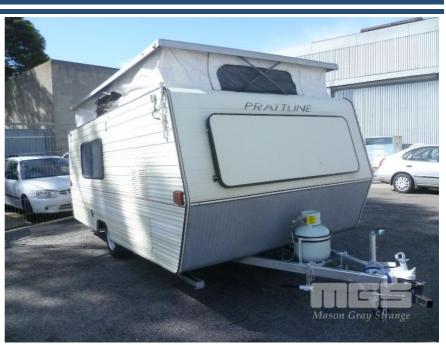

# 1991 PRATTLINE POP TOP 14' CARAVAN

## **Asset Details**

Build Date: 1991

Compliance:

Make: PRATTLINE

Model:

Variant: POP TOP

Series: 14'

**Body Type:** CARAVAN

#### **Features**

TOOL BOX, NEW GAS BOTTLE
NEW TYRES
NEW TELEVISION
3-WAY FRIDGE
AS NEW STOVE
ELECTRIC HOT/COLD WATER TAP
TOWING AIDS
ROLL OUT AWNING WITH PEGS, ROPES, ETC
LEVELING WEDGES
AIR CONDITIONER (NOT FITTED)