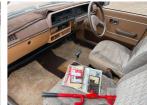

Engine Size: 1.6L SATURN 4 CYLINDER

**Transmission:** 3 SPEED AUTOMATIC TRANSMISSION

**Fuel Type:** 

Ext. Colour: GOLD DUCO/TAN CLOTH

TRIM

**FWD** 

Int. Colour:

Doors:

## **Features**

COMPLETE, MINOR RESTORATION REQUIRED, GOOD RUNNING EXAMPLE