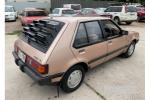

## 1987 MITSUBISHI COLT SEDAN

## **Asset Details**

Build Date: 1987

Compliance:

Make: MITSUBISHI

Model: COLT

Variant:

Series:

Body Type: SEDAN

Engine Size: 1.6L SATURN 4 CYLINDER

**Transmission:** 3 SPEED AUTOMATIC TRANSMISSION

**Fuel Type:** 

Ext. Colour: GOLD DUCO/TAN CLOTH

TRIM

**FWD** 

Int. Colour:

Doors:

## **Features**

COMPLETE, MINOR RESTORATION REQUIRED, GOOD RUNNING EXAMPLE