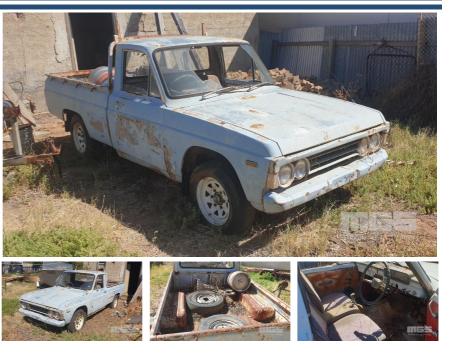

## 1972 MAZDA B1600 UTILITY

## **Asset Details**

| Build Date:   | 1972                   |
|---------------|------------------------|
| Compliance:   |                        |
| Make:         | MAZDA                  |
| Model:        | B1600                  |
| Variant:      |                        |
| Series:       |                        |
| Body Type:    | UTILITY                |
| Engine Size:  | MAZDA 1.6L, 4 CYLINDER |
| Transmission: |                        |
| Fuel Type:    |                        |
| Ext. Colour:  | BLUE/GREY/BLACK TRIM   |
| Int. Colour:  |                        |
| Doors:        |                        |
| Seats:        |                        |
| Drive Type:   | RWD                    |

## **Features**

**4 SPEED FLOOR SHIFT MANUAL** COMPLETE RESTORATION REQUIRED, ROLLING