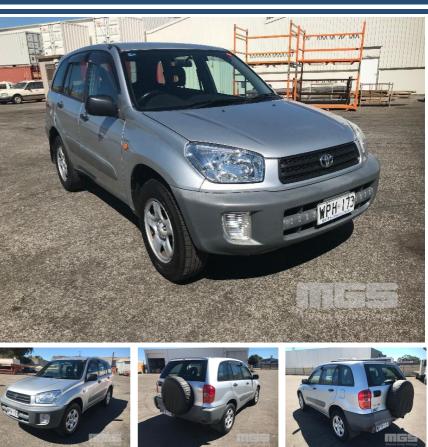

## 2000 TOYOTA RAV 4 EDGE SUV 4x4

## **Asset Details**

| Build Date:   | 2000                              |  |  |
|---------------|-----------------------------------|--|--|
| Compliance:   |                                   |  |  |
| Make:         | ΤΟΥΟΤΑ                            |  |  |
| Model:        | RAV 4                             |  |  |
| Variant:      | EDGE                              |  |  |
| Series:       |                                   |  |  |
| Body Type:    | SUV                               |  |  |
| Engine Size:  | 2 LITRE 4 CYLINDER                |  |  |
| Transmission: | 3 SPEED AUTOMATIC<br>TRANSMISSION |  |  |
| Fuel Type:    | PETROL                            |  |  |
| Ext. Colour:  | SILVER DUCO                       |  |  |
| Int. Colour:  | GREY CLOTH                        |  |  |
| Doors:        | 5                                 |  |  |
| Seats:        | 5                                 |  |  |
| Drive Type:   | 4x4                               |  |  |

## **Asset Identification**

| Odometer:  | 213,943kms<br>SHOWING | Rego: | WPH 173 | State: | SA  | Expiry:        |     |
|------------|-----------------------|-------|---------|--------|-----|----------------|-----|
| VIN:       | JTEHH20V600023863     |       |         | PIN:   |     |                |     |
| Engine No: | 1A20094430            |       |         | Hours: |     |                |     |
| Papers:    |                       | Keys: |         | Books: | YES | Service Books: | YES |