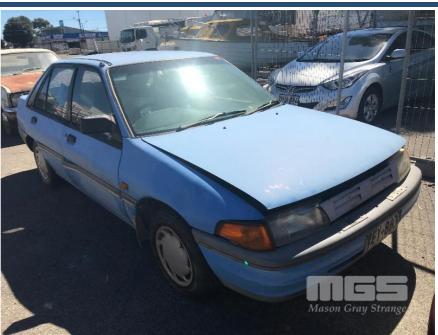

# 1991 FORD LASER SEDAN

### **Asset Details**

Build Date: 1991

Compliance:

Make: FORD

Model: LASER

Variant:

Series:

Body Type: SEDAN

Engine Size: 4 CYLINDER

**Transmission:** 

Fuel Type: PETROL

Ext. Colour: BLUE DUCO

Int. Colour: GREY CLOTH INTERIOR

Doors: 4

Seats: 5

**Drive Type:** 

### Condition

| Location  | Damage                            |  |  |
|-----------|-----------------------------------|--|--|
| BODY DUCO | DENTS & SCRATCHES, POOR CONDITION |  |  |
| INTERIOR  | POOR CONDITION                    |  |  |