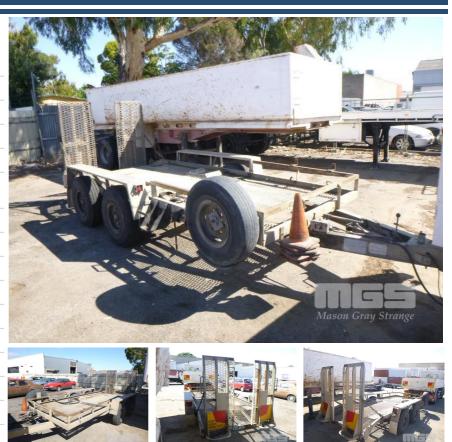

## 12 / 1990 CALANDRO 17' TANDEM AXLE BEAVER TAIL PLANT TRAILER

## **Asset Details**

| Build Date:  | 12/1990                      |  |  |  |
|--------------|------------------------------|--|--|--|
| Make:        | CALANDRO                     |  |  |  |
| Length:      | 17'                          |  |  |  |
| Sub Cat:     |                              |  |  |  |
| Axle Config: | TANDEM AXLE                  |  |  |  |
| Body Type:   | BEAVER TAIL PLANT<br>TRAILER |  |  |  |
| Model:       | 6.0T                         |  |  |  |
| ATM:         | 7,500kg                      |  |  |  |
| Volume:      |                              |  |  |  |
| Rating:      |                              |  |  |  |
| Suspension:  | SPRING SUSPENSION            |  |  |  |
| Axle Type:   |                              |  |  |  |
| Rim Type:    | STEEL RIMS                   |  |  |  |
| Tyre Size:   | 8.25R15LT                    |  |  |  |
| Brakes:      | DRUM                         |  |  |  |
| Coupling:    | RING                         |  |  |  |

## **Features**

DROP DOWN RAMPS STRETCH MESH DECK MANUAL HYDRAULIC STAND