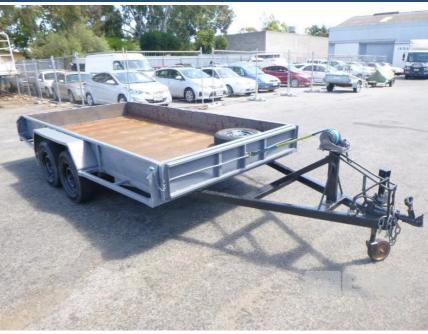

## 1987 OLYMPIC 14x6.3' TANDEM AXLE CAR CARRY TRAILER

## **Asset Details**

Build Date: 1987

Make: OLYMPIC

Length: 14x6.3'

Sub Cat:

Axle Config: TANDEM AXLE

Body Type: CAR CARRY TRAILER

Model:

## **Features**

50mm BALL HITCH, NEW BRAKES & TYRES, RAMPS, SPARE WHEEL & HAND WINCH