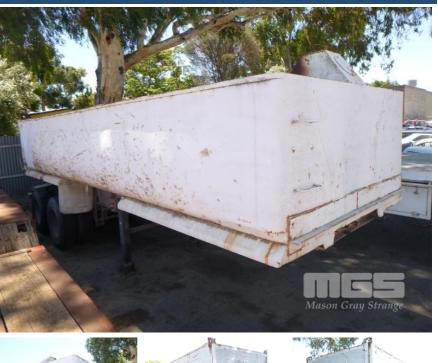

# **BARRY STOODLEY 24' TANDEM AXLE TIPPER STEEL BODY TRAILER**

## **Asset Details**

| Build Date:  |                              |
|--------------|------------------------------|
| Make:        | BARRY STOODLEY               |
| Length:      | 24'                          |
| Sub Cat:     |                              |
| Axle Config: | TANDEM AXLE                  |
| Body Type:   | TIPPER STEEL BODY<br>TRAILER |
| Model:       |                              |
| ATM:         |                              |
| Volume:      |                              |
| Rating:      |                              |
| Suspension:  | SPRING SUSPENSION            |
| Axle Type:   |                              |
| Rim Type:    | SPIDER RIMS                  |
| Tyre Size:   | 11R22.5                      |
| Brakes:      | DRUM                         |
| Coupling:    |                              |