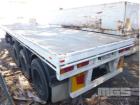

# **40' TRI-AXLE FLAT TOP SEMI TRAILER**

## **Features**

CHECKER PLATE STEEL DECK 2 x UNDER TRAY TOOL BOXES 1 x UNDER TRAY BEAR MESH CRADLE

NO COMPLIANCE OR MANUFACTURING PLATES