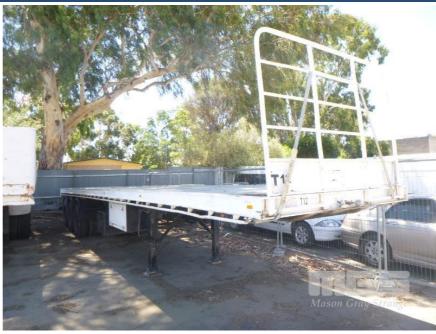

# **40' TRI-AXLE FLAT TOP SEMI TRAILER**

## **Asset Details**

**Build Date:** 

Make:

Length: 40'

**Sub Cat:** 

Axle Config: TRI-AXLE

**Body Type:** FLAT TOP SEMI TRAILER

Model:

## **Features**

CHECKER PLATE STEEL DECK 2 x UNDER TRAY TOOL BOXES 1 x UNDER TRAY BEAR MESH CRADLE

NO COMPLIANCE OR MANUFACTURING PLATES