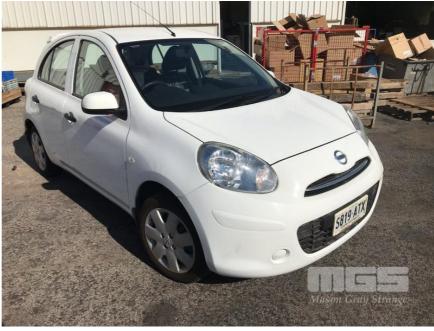

## 2012 NISSAN MICRA ST-L HATCH

## **Asset Details**

2012 **Build Date:** Compliance: NISSAN Make: Model: **MICRA** ST-L Variant: Series: **Body Type:** HATCH 1.5 LTR 4 CYLINDER **Engine Size: Transmission:** 3 SPEED AUTOMATIC **Fuel Type: PETROL** Ext. Colour: WHITE **GREY CLOTH INTERIOR** Int. Colour: 3 Doors: Seats: 5

## **Asset Identification**

| Odometer:         | 18,115 | Rego: | S819 ATX | State: | SA  | Expiry:        |     |
|-------------------|--------|-------|----------|--------|-----|----------------|-----|
| VIN:              |        |       |          | PIN:   |     |                |     |
| <b>Engine No:</b> |        |       |          | Hours: |     |                |     |
| Papers:           | NO     | Keys: | 2        | Books: | YES | Service Books: | YES |