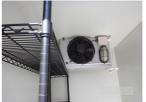

# **Refrigeration Details**

| Make: | EMBRACO | Model: | NJ92269K | S/N:   |   |
|-------|---------|--------|----------|--------|---|
| Type: |         |        |          | Hours: | 0 |

### **Features**

SINGLE FAN EVAPORATOR DIGITAL TEMP READOUT