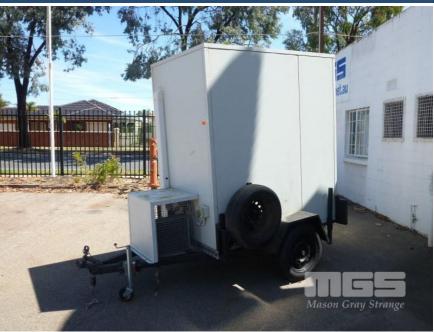

# 08 / 2014 JST TRAILERS 6x4' SINGLE AXLE COOLROOM

#### **Asset Details**

Build Date: 8/2014

Make: JST TRAILERS

Length: 6x4'

**Sub Cat:** 

Axle Config: SINGLE AXLE

Body Type: COOLROOM

Model:

ATM:

Volume:

Rating:

Suspension:

Axle Type:

Rim Type: Tyre Size:

Brakes:

Coupling: BALL HITCH