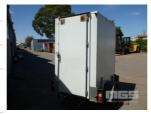

# 08 / 2014 JST TRAILERS 6x4' SINGLE AXLE COOLROOM

#### **Asset Details**

Build Date: 8/2014

Make: JST TRAILERS

Length: 6x4'

**Sub Cat:** 

Axle Config: SINGLE AXLE

Body Type: COOLROOM

Model: