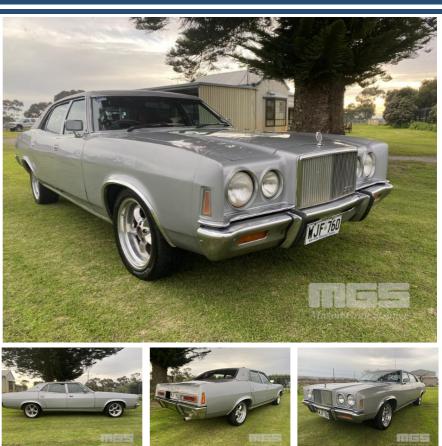

## **1977 FORD MONARCH LTD SEDAN**

## **Asset Details**

| Build Date:   | 1977                      |  |  |
|---------------|---------------------------|--|--|
| Compliance:   |                           |  |  |
| Make:         | FORD                      |  |  |
| Model:        | MONARCH LTD               |  |  |
| Variant:      |                           |  |  |
| Series:       |                           |  |  |
| Body Type:    | SEDAN                     |  |  |
| Engine Size:  | 351 CLEVELAND V8          |  |  |
| Transmission: | AUTOMATIC<br>TRANSMISSION |  |  |
| Fuel Type:    |                           |  |  |
| Ext. Colour:  | SILVER DUCO               |  |  |
| Int. Colour:  | RED CLOTH UPHOLSTERY      |  |  |
| Doors:        |                           |  |  |
| Seats:        |                           |  |  |
| Drive Type:   |                           |  |  |

## **Features**

9" DIFF AFTER MARKET ALLOYS & ORIGINAL HUBCAPS