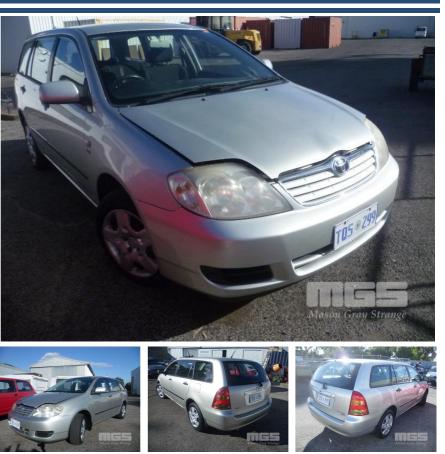

## 2005 COROLLA ASCENT WAGON

## **Asset Details**

| Build Date:   | 2005              |  |  |  |
|---------------|-------------------|--|--|--|
| Compliance:   |                   |  |  |  |
| Make:         | COROLLA           |  |  |  |
| Model:        | ASCENT            |  |  |  |
| Variant:      |                   |  |  |  |
| Series:       |                   |  |  |  |
| Body Type:    | WAGON             |  |  |  |
| Engine Size:  | 1.8 LITRE         |  |  |  |
| Transmission: | 3 SPEED AUTOMATIC |  |  |  |
| Fuel Type:    | PETROL            |  |  |  |
| Ext. Colour:  | SILVER            |  |  |  |
| Int. Colour:  | BLACK CLOTH/VINYL |  |  |  |
| Doors:        | 5                 |  |  |  |
| Seats:        | 5                 |  |  |  |
| Drive Type:   |                   |  |  |  |

## **Asset Identification**

| Odometer:  | 78,764 KM   | Rego:   | TAS-299 | State: | SA | Expiry:        |    |
|------------|-------------|---------|---------|--------|----|----------------|----|
| VIN:       | JTDER23E400 | 0212429 |         | PIN:   |    |                |    |
| Engine No: | 1ZZ-FE      |         |         | Hours: |    |                |    |
| Papers:    | NO          | Keys:   |         | Books: | NO | Service Books: | NO |

## **Features**

AIR BAG, AIR CON, CD PLAYER, CENTRAL LOCKING, IMMOBILISER, POWER STEERING, SPARE WHEEL