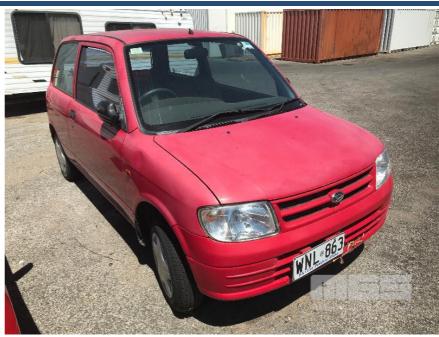

## 2000 DAIHATSU CUORE HATCH

## **Asset Details**

Build Date: 2000

Compliance:

Make: DAIHATSU

Model: CUORE

Variant:

Series:

Body Type: HATCH

Engine Size: 4 CYL

**Transmission:** 5 SPEED MANUAL

Fuel Type: PETROL

Ext. Colour: RED

Int. Colour: GREY VINYL CLOTH

Doors: 3

Seats: 4

**Drive Type:** 

## **Asset Identification**

| Odometer:         | 4,936 KM<br>INDICATED | Rego: | WNL-863 | State: | SA  | Expiry:        |     |
|-------------------|-----------------------|-------|---------|--------|-----|----------------|-----|
| VIN:              | JDAL701S001032386     |       |         | PIN:   |     |                |     |
| <b>Engine No:</b> | 6390023               |       |         | Hours: |     |                |     |
| Papers:           | NO                    | Keys: | 0       | Books: | YES | Service Books: | YES |