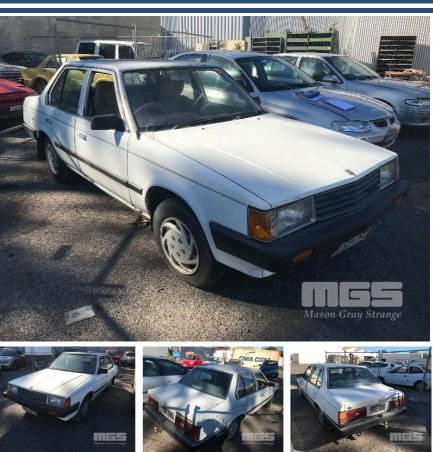

# **1983 TOYOTA CORONA CS SEDAN**

## **Asset Details**

| Build Date:   | 1983                |
|---------------|---------------------|
| Compliance:   |                     |
| Make:         | ΤΟΥΟΤΑ              |
| Model:        | CORONA              |
| Variant:      | CS                  |
| Series:       |                     |
| Body Type:    | SEDAN               |
| Engine Size:  | 4 CYLINDER          |
| Transmission: | 5 SPEED MANUAL      |
| Fuel Type:    | PETROL              |
| Ext. Colour:  | WHITE               |
| Int. Colour:  | GREY CLOTH INTERIOR |
| Doors:        | 4                   |
| Seats:        | 5                   |
| Drive Type:   |                     |

## Condition

| Location          | Damage             |
|-------------------|--------------------|
| OVERALL CONDITION | POOR, INSIDE & OUT |