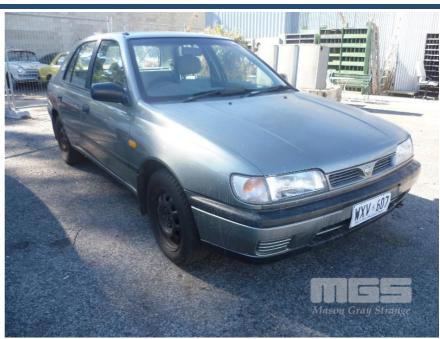

## 1993 NISSAN PULSAR 1.6 LX SEDAN

## **Asset Details**

**Build Date:** 1993

Compliance:

**NISSAN** Make:

Model: **PULSAR** 

Variant: 1.6

LX Series:

**Body Type: SEDAN** 

4 CYLINDER **Engine Size:** 

**Transmission: 5 SPEED MANUAL TRANSMISSION** 

**PETROL** 

**Fuel Type: Ext. Colour: GREY DUCO** 

Int. Colour: **GREY CLOTH** 

Doors:

2 Seats:

**FWD Drive Type:** 

## **Asset Identification**

| Odometer:         | 217,549kms<br>SHOWING | Rego: | WXV 607 | State: | SA  | Expiry:        |     |
|-------------------|-----------------------|-------|---------|--------|-----|----------------|-----|
| VIN:              | JN1FEAN14A0003333     |       |         | PIN:   |     |                |     |
| <b>Engine No:</b> | GA1632143813          |       |         | Hours: |     |                |     |
| Papers:           | YES                   | Keys: | 1       | Books: | YES | Service Books: | YES |