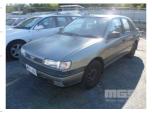

## 1993 NISSAN PULSAR 1.6 LX SEDAN

## **Asset Details**

**Build Date:** 1993

Compliance:

**NISSAN** Make:

Model: **PULSAR** 

Variant: 1.6

LX Series:

**Body Type: SEDAN** 

4 CYLINDER **Engine Size:** 

**Transmission: 5 SPEED MANUAL TRANSMISSION** 

**PETROL** 

**Fuel Type: Ext. Colour: GREY DUCO** 

Int. Colour: **GREY CLOTH** 

Doors:

2 Seats:

**FWD Drive Type:** 