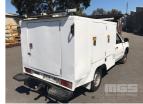

# 2008 NISSAN NAVARA DX D22 SERVICE UTILITY RWD

# **Asset Details**

| Build Date:       | 4/2008                         |
|-------------------|--------------------------------|
| Compliance:       | 9/2008                         |
| Make:             | NISSAN                         |
| Model:            | NAVARA                         |
| Variant:          | DX                             |
| Series:           | D22                            |
| <b>Body Type:</b> | SERVICE UTILITY                |
| Engine Size:      | 2.5 LITRE, 4 CYLINDER          |
| Transmission:     | 5 SPEED MANUAL<br>TRANSMISSION |
| Fuel Type:        | TURBO DIESEL                   |
| Ext. Colour:      | WHITE DUCO                     |
| Int. Colour:      |                                |
| Doors:            | 2                              |
| Seats:            | 3                              |
| Drive Type:       | RWD                            |

# **Features**

ABS, AIR BAG, AIR CON, CD PLAYER, POWER STEERING, SHELVING, SPARE WHEEL, SERVICE BODY, REAR STEP, 35AMP ANDERSON PLUG KINETICS WASH STATION, LIGHTING

KEY #13

# Condition

| Location     | Damage                           |
|--------------|----------------------------------|
| SERVICE BODY | DENTS, SCRATCHES, 1 x SHELF BENT |
| REAR STEP    | BENT                             |
| SPARE WHEEL  | FLAT                             |