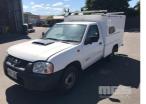

# 2008 NISSAN NAVARA DX D22 SERVICE UTILITY RWD

# **Asset Details**

| Build Date:       | 4/2008                         |
|-------------------|--------------------------------|
| Compliance:       | 9/2008                         |
| Make:             | NISSAN                         |
| Model:            | NAVARA                         |
| Variant:          | DX                             |
| Series:           | D22                            |
| <b>Body Type:</b> | SERVICE UTILITY                |
| Engine Size:      | 2.5 LITRE, 4 CYLINDER          |
| Transmission:     | 5 SPEED MANUAL<br>TRANSMISSION |
| Fuel Type:        | TURBO DIESEL                   |
| Ext. Colour:      | WHITE DUCO                     |
| Int. Colour:      |                                |
| Doors:            | 2                              |
| Seats:            | 3                              |
| Drive Type:       | RWD                            |

# **Features**

ABS, AIR BAG, AIR CON, CD PLAYER, POWER STEERING, SHELVING, SPARE WHEEL, SERVICE BODY, REAR STEP, 35AMP ANDERSON PLUG KINETICS WASH STATION, LIGHTING

KEY #13

# Condition

| Location     | Damage                           |
|--------------|----------------------------------|
| SERVICE BODY | DENTS, SCRATCHES, 1 x SHELF BENT |
| REAR STEP    | BENT                             |
| SPARE WHEEL  | FLAT                             |