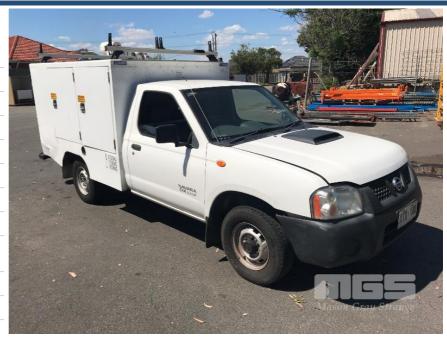

# 2008 NISSAN NAVARA DX D22 SERVICE UTILITY RWD

# **Asset Details**

| Build Date:       | 4/2008                         |
|-------------------|--------------------------------|
| Compliance:       | 9/2008                         |
| Make:             | NISSAN                         |
| Model:            | NAVARA                         |
| Variant:          | DX                             |
| Series:           | D22                            |
| <b>Body Type:</b> | SERVICE UTILITY                |
| Engine Size:      | 2.5 LITRE, 4 CYLINDER          |
| Transmission:     | 5 SPEED MANUAL<br>TRANSMISSION |
| Fuel Type:        | TURBO DIESEL                   |
| Ext. Colour:      | WHITE DUCO                     |
| Int. Colour:      |                                |
| Doors:            | 2                              |
| Seats:            | 3                              |
| Drive Type:       | RWD                            |

# **Asset Identification**

| Odometer:         | 128,163kms<br>SHOWING | Rego: | XTX 140 | State: |     | Expiry:        |     |
|-------------------|-----------------------|-------|---------|--------|-----|----------------|-----|
| VIN:              | JN1APGD22A0031197     |       |         | PIN:   |     |                |     |
| <b>Engine No:</b> | YD25082184T           |       | Hours:  |        |     |                |     |
| Papers:           |                       | Keys: | 1       | Books: | YES | Service Books: | YES |

# **Features**

ABS, AIR BAG, AIR CON, CD PLAYER, POWER STEERING, SHELVING, SPARE WHEEL, SERVICE BODY, REAR STEP, 35AMP ANDERSON PLUG KINETICS WASH STATION, LIGHTING

KEY #13

# Condition

| Location     | Damage                           |
|--------------|----------------------------------|
| SERVICE BODY | DENTS, SCRATCHES, 1 x SHELF BENT |
| REAR STEP    | BENT                             |
| SPARE WHEEL  | FLAT                             |