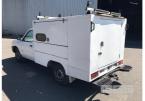

# 2008 NISSAN NAVARA DX D22 SERVICE UTILITY RWD

# **Asset Details**

| Build Date:       | 4/2008                         |
|-------------------|--------------------------------|
| Compliance:       | 9/2008                         |
| Make:             | NISSAN                         |
| Model:            | NAVARA                         |
| Variant:          | DX                             |
| Series:           | D22                            |
| <b>Body Type:</b> | SERVICE UTILITY                |
| Engine Size:      | 2.5 LITRE, 4 CYLINDER          |
| Transmission:     | 5 SPEED MANUAL<br>TRANSMISSION |
| Fuel Type:        | TURBO DIESEL                   |
| Ext. Colour:      | WHITE DUCO                     |
| Int. Colour:      |                                |
| Doors:            | 2                              |
| Seats:            | 3                              |
| Drive Type:       | RWD                            |

# **Features**

ABS, AIR BAG, AIR CON, CD PLAYER, POWER STEERING, SHELVING, SPARE WHEEL, SERVICE BODY, REAR STEP, 35AMP ANDERSON PLUG KINETICS WASH STATION, LIGHTING

KEY #13

# Condition

| Location     | Damage                           |
|--------------|----------------------------------|
| SERVICE BODY | DENTS, SCRATCHES, 1 x SHELF BENT |
| REAR STEP    | BENT                             |
| SPARE WHEEL  | FLAT                             |