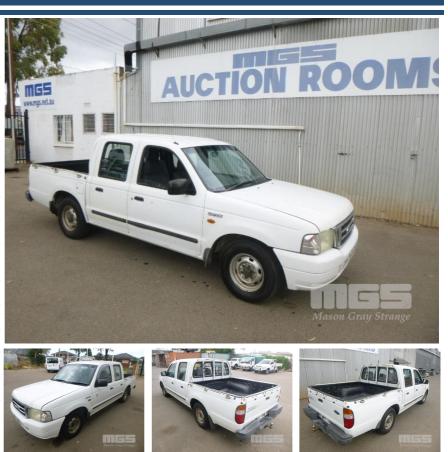

# 2003 FORD COURIER PG XL DUAL CAB TUB UTE RWD

#### **Asset Details**

| Build Date:   | 5/2003                            |
|---------------|-----------------------------------|
| Compliance:   |                                   |
| Make:         | FORD                              |
| Model:        | COURIER                           |
| Variant:      | PG                                |
| Series:       | XL                                |
| Body Type:    | DUAL CAB TUB UTE                  |
| Engine Size:  | 2.6 LITRE, 4 CYLINDER             |
| Transmission: | 4 SPEED AUTOMATIC<br>TRANSMISSION |
| Fuel Type:    | PETROL                            |
| Ext. Colour:  | WHITE DUCO                        |
| Int. Colour:  |                                   |
| Doors:        | 4                                 |
| Seats:        | 5                                 |
| Drive Type:   | RWD                               |

#### Condition

| Location | Damage                  |  |
|----------|-------------------------|--|
|          | CRACKED FRONT BUMPER    |  |
|          | DENTS IN REAR BUMPER    |  |
|          | BENT TIE RAILS          |  |
|          | SCRATCHES & PAINT CHIPS |  |
|          | REBUILT HEAD            |  |