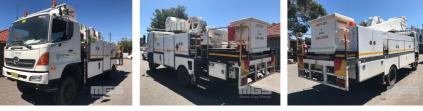

# 10/2004 (CP) HINO GT1J 4x4 ELEVATED WORK PLATFORM

#### **Features**

AIR CON, CB RADIO, DAY CAB, KEY #30

REVERSING CAMERA, HYDRUALIC STABILIZERS, 6x 2 DOOR TOOL CABINETS, 2x TOOL BOXES EXTINGUISHERS, E-STOPS

FITTED WITH CHERRY PICKER, EWP NIFTY LIFT MOD: NL140RKT S/NO: 43392 INSULATED DOUBLE BOOM ARTICULATION WITH TELESCOPIC UPPER BOOM SWL: 250kg DOM:1/05 MAX REACH: 8.9m WORKING HEIGHT: 15m 360 DEGREE SLEW F/GLASS BASKET WITH MILLER ESCAPE SYSTEM & INBASKET AUX HYDRAULICS **INSULATION RATING: 66.EXT.33KVLV** WITH REMOTE CONTROL MOD: NANO-L-AI INSPECTION DATE: 18/6/2015 10 YEAR INSPECTION DUE: 18/6/2020