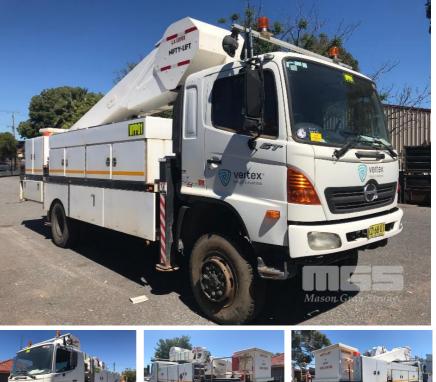

# 10/2004 (CP) HINO GT1J 4x4 ELEVATED WORK PLATFORM

#### **Features**

AIR CON, CB RADIO, DAY CAB, KEY #30

REVERSING CAMERA, HYDRUALIC STABILIZERS, 6x 2 DOOR TOOL CABINETS, 2x TOOL BOXES EXTINGUISHERS, E-STOPS

FITTED WITH CHERRY PICKER, EWP NIFTY LIFT MOD: NL140RKT S/NO: 43392 INSULATED DOUBLE BOOM ARTICULATION WITH TELESCOPIC UPPER BOOM SWL: 250kg DOM:1/05 MAX REACH: 8.9m WORKING HEIGHT: 15m 360 DEGREE SLEW F/GLASS BASKET WITH MILLER ESCAPE SYSTEM & INBASKET AUX HYDRAULICS **INSULATION RATING: 66.EXT.33KVLV** WITH REMOTE CONTROL MOD: NANO-L-AI INSPECTION DATE: 18/6/2015 10 YEAR INSPECTION DUE: 18/6/2020