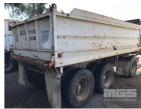

## 08 / 2004 COBBCO FABRICATORS 17' TIPPING DOG TRAILER

## **Asset Details**

**Build Date:** 8/2004

COBBCO FABRICATORS Make:

17' Length:

**Sub Cat:** 

**Axle Config:** 

TIPPING DOG TRAILER **Body Type:** 

Model:

ATM: 2,400kg

Volume:

Rating:

SPRING SUSPENSION Suspension:

**Axle Type:** 

SPIDER RIMS Rim Type:

Tyre Size: 22.5

DRUM BRAKES **Brakes:** 

## **Features**

2 WAY TAIL GATE **EVERLAST ROLLER COVER**