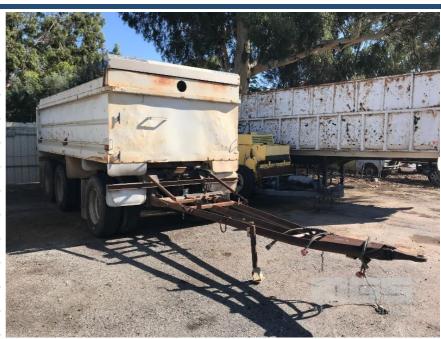

## 08 / 2004 COBBCO FABRICATORS 17' TIPPING DOG TRAILER

## **Asset Details**

**Build Date:** 8/2004

COBBCO FABRICATORS Make:

17' Length:

**Sub Cat:** 

**Axle Config:** 

TIPPING DOG TRAILER **Body Type:** 

Model:

ATM: 2,400kg

Volume:

Rating:

SPRING SUSPENSION Suspension:

**Axle Type:** 

SPIDER RIMS Rim Type:

Tyre Size: 22.5

DRUM BRAKES **Brakes:** 

## **Features**

2 WAY TAIL GATE **EVERLAST ROLLER COVER**