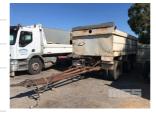

## 08 / 2004 COBBCO FABRICATORS 17' TIPPING DOG TRAILER

## **Asset Details**

**Build Date:** 8/2004

COBBCO FABRICATORS Make:

17' Length:

**Sub Cat:** 

**Axle Config:** 

TIPPING DOG TRAILER **Body Type:** 

Model:

ATM: 2,400kg

Volume:

Rating:

SPRING SUSPENSION Suspension:

**Axle Type:** 

SPIDER RIMS Rim Type:

Tyre Size: 22.5

DRUM BRAKES **Brakes:** 