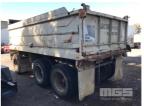

## 08 / 2004 COBBCO FABRICATORS 17' TIPPING DOG TRAILER

## **Asset Details**

**Build Date:** 8/2004

COBBCO FABRICATORS Make:

17' Length:

**Sub Cat:** 

**Axle Config:** 

TIPPING DOG TRAILER **Body Type:** 

Model:

ATM: 2,400kg

Volume:

Rating:

SPRING SUSPENSION Suspension:

**Axle Type:** 

SPIDER RIMS Rim Type:

Tyre Size: 22.5

DRUM BRAKES **Brakes:** 

## **Features**

2 WAY TAIL GATE **EVERLAST ROLLER COVER**