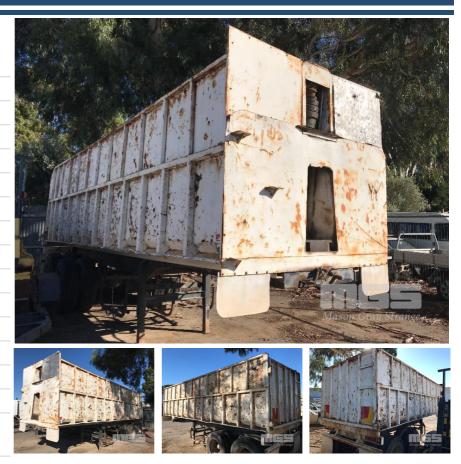

# **UNKNOWN 24' TANDEM AXLE TIPPER TRAILER**

## **Asset Details**

| Build Date:  |                   |
|--------------|-------------------|
| Make:        | UNKNOWN           |
| Length:      | 24'               |
| Sub Cat:     |                   |
| Axle Config: | TANDEM AXLE       |
| Body Type:   | TIPPER TRAILER    |
| Model:       |                   |
| ATM:         |                   |
| Volume:      |                   |
| Rating:      |                   |
| Suspension:  | SPRING SUSPENSION |
| Axle Type:   |                   |
| Rim Type:    | SPPIDER           |
| Tyre Size:   | 22.5              |
| Brakes:      | DRUM BRAKES       |
| Coupling:    | KING PIN          |