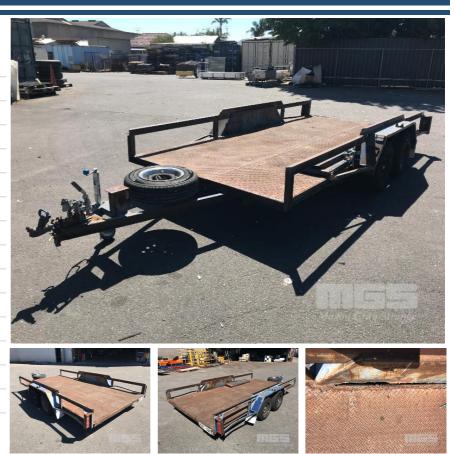

## ALSTRAILER 14'5" x 6'9" TANDEM AXLE CAR TRAILER

## **Features**

HYDRAULIC BRAKES, 14" STEEL RIMS SPARE WHEEL & RAMPS 50mm BALL HITCH

RUST EVIDENT IN FLOOR