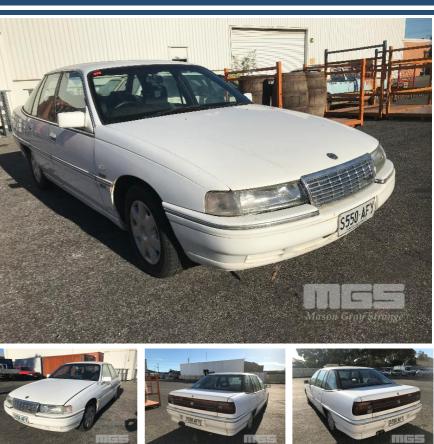

# **1992 HOLDEN STATESMAN VS SERIES 2 SEDAN**

### **Asset Details**

| Build Date:   | 4/1992              |
|---------------|---------------------|
| Compliance:   |                     |
| Make:         | HOLDEN              |
| Model:        | STATESMAN           |
| Variant:      | VS                  |
| Series:       | SERIES 2            |
| Body Type:    | SEDAN               |
| Engine Size:  | 3.8 LTR, 6 CYLINDER |
| Transmission: | 4 SPEED AUTO        |
| Fuel Type:    | PETROL              |
| Ext. Colour:  | WHITE               |
| Int. Colour:  | BLUE CLOTH          |
| Doors:        | 4                   |
| Seats:        | 5                   |
| Drive Type:   |                     |

# **Asset Identification**

| Odometer:  | ODO NOT<br>FUNCTIONIN<br>G | Rego: | S550AFY | State: | SA | Expiry:        |    |
|------------|----------------------------|-------|---------|--------|----|----------------|----|
| VIN:       | 6V8VSY19HNL562390          |       |         | PIN:   |    |                |    |
| Engine No: | SVH1248978                 |       |         | Hours: |    |                |    |
| Papers:    | NO                         | Keys: | 1       | Books: | NO | Service Books: | NO |

## Condition

| Location     | Damage                  |
|--------------|-------------------------|
| STEERING     | NOT FUNCTIONING         |
| MOTOR        | HOSE NEEDS REPLACING    |
| DRIVERS DOOR | SPEAKER MISSING         |
| BODY         | MINOR DENTS & SCRATCHES |