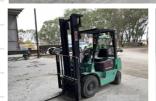

## 1998 MITSUBISHI FG25T FORKLIFT TRUCK

## **Asset Details**

Build Date: 1998

Make: MITSUBISHI

**Model:** FG25T

Series:

Drive Type:

Axle Config:

Body Type: FORKLIFT TRUCK

## **Features**

S/NO: E17B03082 2,000kg CAPACITY 2 STAGE MAST, PNEUMATIC TYRES, SIDE SHIFT

(COPY OF FRONT OF REG PAPER)