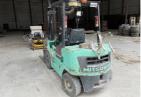

## 1998 MITSUBISHI FG25T FORKLIFT TRUCK

## **Asset Details**

Build Date: 1998

Make: MITSUBISHI

**Model:** FG25T

Series:

Drive Type:

Axle Config:

Body Type: FORKLIFT TRUCK

## **Features**

S/NO: E17B03082 2,000kg CAPACITY 2 STAGE MAST, PNEUMATIC TYRES, SIDE SHIFT

(COPY OF FRONT OF REG PAPER)