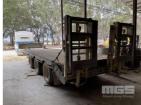

## 1985 HALLMARK TRIAXLE DROP DECK TRAILER

## **Asset Details**

**Build Date:** 1985 Make: **HALLMARK** Length: **Sub Cat: TRIAXLE Axle Config:** DROP DECK TRAILER **Body Type:** Model: ATM: Volume: Rating: Suspension: **Axle Type:** Rim Type: Tyre Size: **Brakes:** Coupling:

## **Features**

(NO COMPLIANCE PLATE) GOOSENECK: 3.8m

TRAY: 9.2m

REAR FOLDING HYDRAULIC RAMPS

TYRES: 255 / 70R 22.5

(NO TARPS OR GATES)

(COPY OF FRONT REG PAPER)