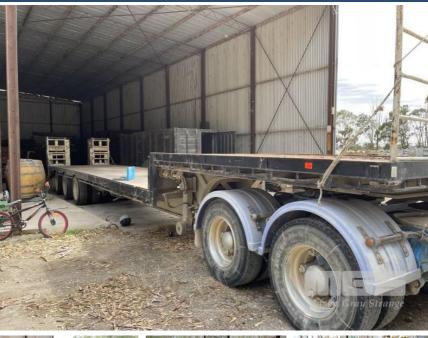

## 1985 HALLMARK TRIAXLE DROP DECK TRAILER

## **Asset Details**

**Build Date:** 1985 Make: **HALLMARK** Length: **Sub Cat: TRIAXLE Axle Config:** DROP DECK TRAILER **Body Type:** Model: ATM: Volume: Rating: Suspension: **Axle Type:** Rim Type: Tyre Size: **Brakes:** Coupling:

## **Features**

(NO COMPLIANCE PLATE) GOOSENECK: 3.8m

TRAY: 9.2m

REAR FOLDING HYDRAULIC RAMPS

TYRES: 255 / 70R 22.5

(NO TARPS OR GATES)

(COPY OF FRONT REG PAPER)