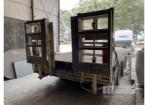

## 1985 HALLMARK TRIAXLE DROP DECK TRAILER

## **Asset Details**

**Build Date:** 1985 Make: **HALLMARK** Length: **Sub Cat: TRIAXLE Axle Config:** DROP DECK TRAILER **Body Type:** Model: ATM: Volume: Rating: Suspension: **Axle Type:** Rim Type: Tyre Size: **Brakes:** Coupling:

## **Features**

(NO COMPLIANCE PLATE) GOOSENECK: 3.8m

TRAY: 9.2m

REAR FOLDING HYDRAULIC RAMPS

TYRES: 255 / 70R 22.5

(NO TARPS OR GATES)

(COPY OF FRONT REG PAPER)