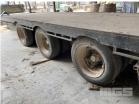

## 1985 HALLMARK TRIAXLE DROP DECK TRAILER

## **Asset Details**

**Build Date:** 1985 Make: **HALLMARK** Length: **Sub Cat: TRIAXLE Axle Config:** DROP DECK TRAILER **Body Type:** Model: ATM: Volume: Rating: Suspension: **Axle Type:** Rim Type: Tyre Size: **Brakes:** Coupling:

## **Features**

(NO COMPLIANCE PLATE) GOOSENECK: 3.8m

TRAY: 9.2m

REAR FOLDING HYDRAULIC RAMPS

TYRES: 255 / 70R 22.5

(NO TARPS OR GATES)

(COPY OF FRONT REG PAPER)