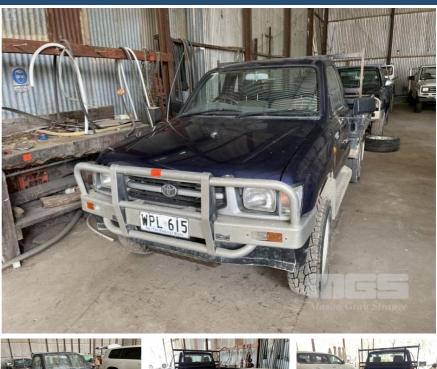

## 2001 TOYOTA HILUX 145 SERIES SINGLE CAB UTILITY 4x4

## **Asset Details**

| Build Date:   | 2001                |  |  |
|---------------|---------------------|--|--|
| Compliance:   |                     |  |  |
| Make:         | ΤΟΥΟΤΑ              |  |  |
| Model:        | HILUX               |  |  |
| Variant:      |                     |  |  |
| Series:       | 145 SERIES          |  |  |
| Body Type:    | SINGLE CAB UTILITY  |  |  |
| Engine Size:  | 3.0 LITRE           |  |  |
| Transmission: | MANUAL TRANSMISSION |  |  |
| Fuel Type:    | DIESEL              |  |  |
| Ext. Colour:  | BLUE DUCO           |  |  |
| Int. Colour:  |                     |  |  |
| Doors:        |                     |  |  |
| Seats:        |                     |  |  |
| Drive Type:   | 4x4                 |  |  |

## **Asset Identification**

| Odometer:  | 174,000kms<br>SHOWING | Rego:   | WPL 615 | State: | Expiry:        |
|------------|-----------------------|---------|---------|--------|----------------|
| VIN:       | MR031LNG90            | 7611545 |         | PIN:   |                |
| Engine No: | 5L9113228             |         | Hours:  |        |                |
| Papers:    |                       | Keys:   |         | Books: | Service Books: |

## **Features**

MOD: LN167R-KRMDEQ3 SUNRAYSIA RIMS TIMBER TRAY, STEEL SIDES

(COPY OF FRONT REG PAPER)