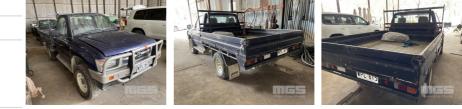

## 2001 TOYOTA HILUX 145 SERIES SINGLE CAB UTILITY 4x4

## **Asset Details**

| Build Date:   | 2001                |  |  |
|---------------|---------------------|--|--|
| Compliance:   |                     |  |  |
| Make:         | ΤΟΥΟΤΑ              |  |  |
| Model:        | HILUX               |  |  |
| Variant:      |                     |  |  |
| Series:       | 145 SERIES          |  |  |
| Body Type:    | SINGLE CAB UTILITY  |  |  |
| Engine Size:  | 3.0 LITRE           |  |  |
| Transmission: | MANUAL TRANSMISSION |  |  |
| Fuel Type:    | DIESEL              |  |  |
| Ext. Colour:  | BLUE DUCO           |  |  |
| Int. Colour:  |                     |  |  |
| Doors:        |                     |  |  |
| Seats:        |                     |  |  |
| Drive Type:   | 4x4                 |  |  |

## **Features**

MOD: LN167R-KRMDEQ3 SUNRAYSIA RIMS TIMBER TRAY, STEEL SIDES

(COPY OF FRONT REG PAPER)