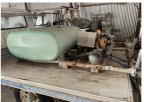

## **Features**

SET UP AS SPRAY UNIT WITH CAB CONTROLS
RAPID SPRAY 400 LITRE POLY TANK
DAVEY PUMP, POWERED BY HONDA PETROL MOTOR WITH SPRAY BAR (CONDITION UNKNOWN)

(COPY OF FRONT REG PAPER)