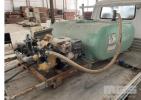

## **Features**

SET UP AS SPRAY UNIT WITH CAB CONTROLS
RAPID SPRAY 400 LITRE POLY TANK
DAVEY PUMP, POWERED BY HONDA PETROL MOTOR WITH SPRAY BAR (CONDITION UNKNOWN)

(COPY OF FRONT REG PAPER)