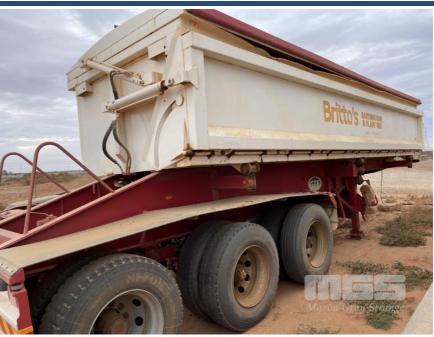

## **2014 GTE TRIAXLE SIDE TIPPER TRAILER**

## **Asset Details**

2014 **Build Date:** 

**GTE** Make:

Length:

**Sub Cat:** 

**TRIAXLE Axle Config:** 

SIDE TIPPER TRAILER **Body Type:** 

Model: GTE 3.2

ATM:

Volume: Rating:

SPRING SUSPENSION Suspension:

**Axle Type:** 

Rim Type:

Tyre Size:

**DRUM BRAKES Brakes:** 

Coupling:

## **Features**

44,000kg RING FEEDER TARP OVER HYDRAULIC LID