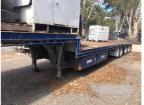

## 06 / 2007 BARKER TRIAXLE DROP DECK SEMI TRAILER

## **Asset Details**

**Build Date:** 6/2007 Make: **BARKER** Length: **Sub Cat:** TRIAXLE **Axle Config:** DROP DECK SEMI TRAILER **Body Type:** Model: ATM: 38,000kg Volume: Rating: AIRBAG SUSPENSION Suspension: **Axle Type: DUAL SPIDER RIM Rim Type:** Tyre Size: **Brakes:** 

## **Features**

Coupling:

MOD: HEAVY DUTY ROAD TRAIN 1 x SPARE TYRE 13.7m, 45' LONG CHECKER PLATE STEEL DECK AVERAGE TYRES WABCO RISE & FALL ADJUSTER 2 x UNDERDECK TOOL BOXES WATER TANK