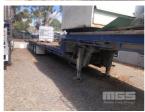

## 06 / 2007 BARKER TRIAXLE DROP DECK SEMI TRAILER

## **Asset Details**

**Build Date:** 6/2007 Make: **BARKER** Length: **Sub Cat:** TRIAXLE **Axle Config:** DROP DECK SEMI TRAILER **Body Type:** Model: ATM: 38,000kg Volume: Rating: AIRBAG SUSPENSION Suspension: **Axle Type: DUAL SPIDER RIM Rim Type:** Tyre Size: **Brakes:** 

## **Features**

Coupling:

MOD: HEAVY DUTY ROAD TRAIN 1 x SPARE TYRE 13.7m, 45' LONG CHECKER PLATE STEEL DECK AVERAGE TYRES WABCO RISE & FALL ADJUSTER 2 x UNDERDECK TOOL BOXES WATER TANK