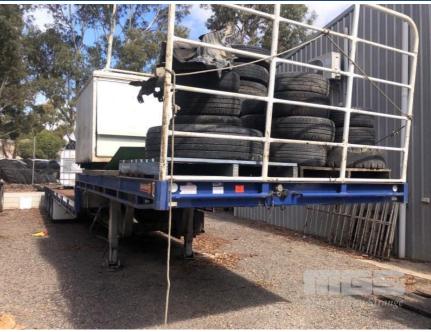

## 06 / 2007 BARKER TRIAXLE DROP DECK SEMI TRAILER

## **Asset Details**

**Build Date:** 6/2007 Make: **BARKER** Length: **Sub Cat:** TRIAXLE **Axle Config:** DROP DECK SEMI TRAILER **Body Type:** Model: ATM: 38,000kg Volume: Rating: AIRBAG SUSPENSION Suspension: **Axle Type: DUAL SPIDER RIM Rim Type:** Tyre Size: **Brakes:** 

## **Features**

Coupling:

MOD: HEAVY DUTY ROAD TRAIN 1 x SPARE TYRE 13.7m, 45' LONG CHECKER PLATE STEEL DECK AVERAGE TYRES WABCO RISE & FALL ADJUSTER 2 x UNDERDECK TOOL BOXES WATER TANK