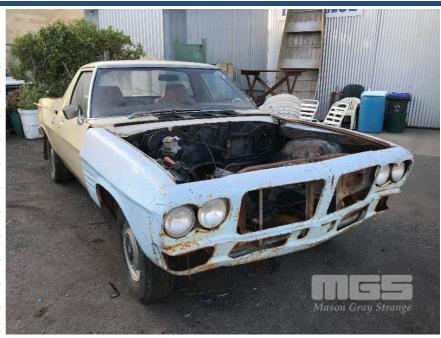

## 1972 HOLDEN HQ BELMONT UTILITY

Engine Size: NO ENGINE

Transmission: NO TRANS

Fuel Type: PETROL

Ext. Colour: COVERT BEIGE

Int. Colour: BEIGE VINYL

Doors: 2

Seats: 2

**Drive Type:** 

## **Asset Identification**

**RESTORATION REQUIRED** 

| Odometer:         | 13,005<br>MILES<br>INDICATED | Rego: | RUD047 | State: | SA | Expiry:        |    |
|-------------------|------------------------------|-------|--------|--------|----|----------------|----|
| VIN:              |                              |       |        | PIN:   |    |                |    |
| <b>Engine No:</b> |                              |       |        | Hours: |    |                |    |
| Papers:           | NO                           | Keys: |        | Books: | NO | Service Books: | NO |

## **Features**

AIR CON, SPARE WHEEL, TOW BAR, GTS GUARDS (1 X DENTED) ORIGINAL OWNERS MANUAL & SEVICE BOOKS (1 OWNER)
BODY STYLE - 80180
VIN # L218283
TRIM # 1819-21A
BODY S/N-2401 A
CHASSIS # CHQ16576A
DELIVERY DATE 23/10/72
NO ENGINE OR TRANS