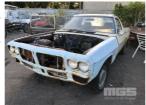

## 1972 HOLDEN HQ BELMONT UTILITY

Engine Size: NO ENGINE

Transmission: NO TRANS

Fuel Type: PETROL

Ext. Colour: COVERT BEIGE

Int. Colour: BEIGE VINYL

Doors: 2

Seats: 2

**Drive Type:** 

## **Asset Identification**

**RESTORATION REQUIRED** 

| Odometer:         | 13,005<br>MILES<br>INDICATED | Rego: | RUD047 | State: | SA | Expiry:        |    |
|-------------------|------------------------------|-------|--------|--------|----|----------------|----|
| VIN:              |                              |       |        | PIN:   |    |                |    |
| <b>Engine No:</b> |                              |       |        | Hours: |    |                |    |
| Papers:           | NO                           | Keys: |        | Books: | NO | Service Books: | NO |

## **Features**

AIR CON, SPARE WHEEL, TOW BAR, GTS GUARDS (1 X DENTED) ORIGINAL OWNERS MANUAL & SEVICE BOOKS (1 OWNER)
BODY STYLE - 80180
VIN # L218283
TRIM # 1819-21A
BODY S/N-2401 A
CHASSIS # CHQ16576A
DELIVERY DATE 23/10/72
NO ENGINE OR TRANS