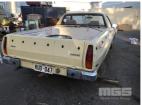

## 1972 HOLDEN HQ BELMONT UTILITY

Engine Size: NO ENGINE

Transmission: NO TRANS

Fuel Type: PETROL

Ext. Colour: COVERT BEIGE

Int. Colour: BEIGE VINYL

Doors: 2

Seats: 2

**Drive Type:** 

## **Asset Identification**

**RESTORATION REQUIRED** 

| Odometer:         | 13,005<br>MILES<br>INDICATED | Rego: | RUD047 | State: | SA | Expiry:        |    |
|-------------------|------------------------------|-------|--------|--------|----|----------------|----|
| VIN:              |                              |       |        | PIN:   |    |                |    |
| <b>Engine No:</b> |                              |       |        | Hours: |    |                |    |
| Papers:           | NO                           | Keys: |        | Books: | NO | Service Books: | NO |

## **Features**

AIR CON, SPARE WHEEL, TOW BAR, GTS GUARDS (1 X DENTED) ORIGINAL OWNERS MANUAL & SEVICE BOOKS (1 OWNER)
BODY STYLE - 80180
VIN # L218283
TRIM # 1819-21A
BODY S/N-2401 A
CHASSIS # CHQ16576A
DELIVERY DATE 23/10/72
NO ENGINE OR TRANS