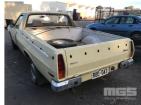

## 1972 HOLDEN HQ BELMONT UTILITY

Engine Size: NO ENGINE

Transmission: NO TRANS

Fuel Type: PETROL

Ext. Colour: COVERT BEIGE

Int. Colour: BEIGE VINYL

Doors: 2

Seats: 2

**Drive Type:** 

## **Asset Identification**

**RESTORATION REQUIRED** 

| Odometer:         | 13,005<br>MILES<br>INDICATED | Rego: | RUD047 | State: | SA | Expiry:        |    |
|-------------------|------------------------------|-------|--------|--------|----|----------------|----|
| VIN:              |                              |       |        | PIN:   |    |                |    |
| <b>Engine No:</b> |                              |       |        | Hours: |    |                |    |
| Papers:           | NO                           | Keys: |        | Books: | NO | Service Books: | NO |

## **Features**

AIR CON, SPARE WHEEL, TOW BAR, GTS GUARDS (1 X DENTED) ORIGINAL OWNERS MANUAL & SEVICE BOOKS (1 OWNER)
BODY STYLE - 80180
VIN # L218283
TRIM # 1819-21A
BODY S/N-2401 A
CHASSIS # CHQ16576A
DELIVERY DATE 23/10/72
NO ENGINE OR TRANS