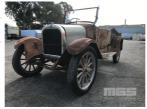

## **CIRCA 1923 DODGE BROS BUCK BOARD UTILITY**

## **Features**

**Drive Type:** 

PARTIALLY RESTORED, TIMBER SPOKED WHEELS, BONNET/ ENGINE COVER & EXHAUST REPLACED, ENAMEL BADGE, ORIGINAL DIALS RESTORATION PROJECT