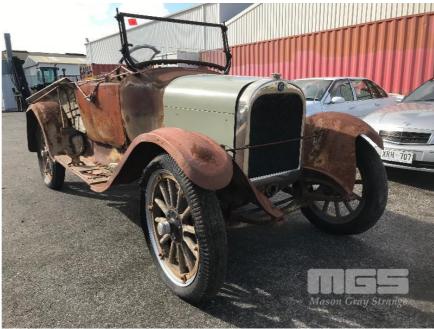

## **CIRCA 1923 DODGE BROS BUCK BOARD UTILITY**

## **Features**

**Drive Type:** 

PARTIALLY RESTORED, TIMBER SPOKED WHEELS, BONNET/ ENGINE COVER & EXHAUST REPLACED, ENAMEL BADGE, ORIGINAL DIALS RESTORATION PROJECT