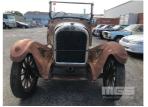

## **CIRCA 1923 DODGE BROS BUCK BOARD UTILITY**

## **Features**

**Drive Type:** 

PARTIALLY RESTORED, TIMBER SPOKED WHEELS, BONNET/ ENGINE COVER & EXHAUST REPLACED, ENAMEL BADGE, ORIGINAL DIALS RESTORATION PROJECT