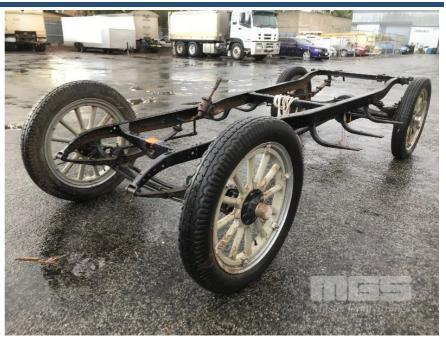

# **1923 DODGE BROS ROLLING CHASSIS**

#### **Features**

TIMBER SPOKE WHEELS, DIFFERENTIAL & DRIVE SHAFT