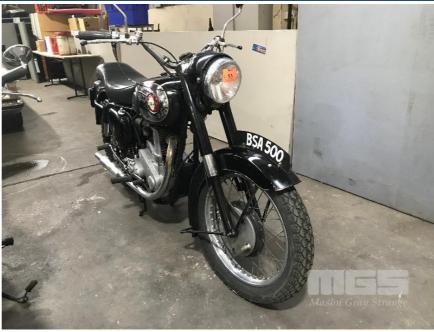

## 1954 BSA BB33 500cc MOTOR CYCLE

## **Asset Details**

Build Date: 1954

Compliance:

Make: BSA

Model: BB33 500cc

Variant:

Series:

Body Type: MOTOR CYCLE

**Engine Size:** 

Transmission: 4 SPEED

**Fuel Type:** 

Ext. Colour: BLACK

Int. Colour:

Doors:

Seats:

**Drive Type:** 

## **Asset Identification**

| Odometer:         | 10,809<br>MILES<br>INDICATED | Rego: | YZU 140 | State: |    | Expiry:        |    |
|-------------------|------------------------------|-------|---------|--------|----|----------------|----|
| VIN:              |                              |       |         | PIN:   |    |                |    |
| <b>Engine No:</b> | BB33 3703                    |       |         | Hours: |    |                |    |
| Papers:           | NO                           | Keys: |         | Books: | NO | Service Books: | NO |

## **Features**

SINGLE CYLINDER BIG FIN MOTOR OVERHEAD VALVE, ALLOY CHAIN CASES SWING & ARM SUSPENSION SMITHS SPEEDOMETER COMPLETE MOTOR CYCLE