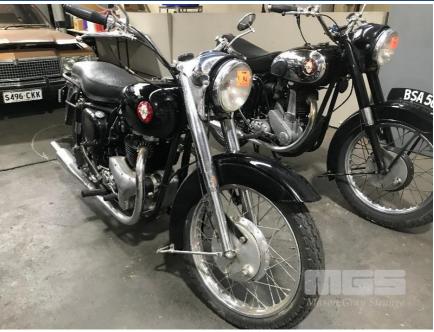

## 1958 BSA A10 GOLD FLASH 650cc MOTOR CYCLE

## **Asset Details**

Build Date: 1958

Compliance:

Make: BSA

Model: A10 GOLD FLASH 650cc

Variant:

Series:

Body Type: MOTOR CYCLE

**Engine Size:** 

Transmission: 4 SPEED

**Fuel Type:** 

Ext. Colour: BLACK

Int. Colour:

Doors:

Seats:

**Drive Type:** 

## Asset Identification

| Odometer:         | 315 MILES<br>INDICATED | Rego: | S31 AWX | State: |    | Expiry:        |    |
|-------------------|------------------------|-------|---------|--------|----|----------------|----|
| VIN:              |                        |       |         | PIN:   |    |                |    |
| <b>Engine No:</b> | DA101943               |       |         | Hours: |    |                |    |
| Papers:           | NO                     | Keys: |         | Books: | NO | Service Books: | NO |

## **Features**

OVERHAD VALVE, SWING & ARM SUSPENSION SMITHS SPEEDOMETER (WOUND BACK) COMPLETE MOTOR CYCLE