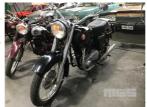

## 1958 BSA A10 GOLD FLASH 650cc MOTOR CYCLE

## **Asset Details**

Build Date: 1958

Compliance:

Make: BSA

Model: A10 GOLD FLASH 650cc

Variant:

Series:

Body Type: MOTOR CYCLE

**Engine Size:** 

Transmission: 4 SPEED

**Fuel Type:** 

Ext. Colour: BLACK

Int. Colour:

Doors:

Seats:

**Drive Type:** 

## Asset Identification

| Odometer:         | 315 MILES<br>INDICATED | Rego: | S31 AWX | State: |    | Expiry:        |    |
|-------------------|------------------------|-------|---------|--------|----|----------------|----|
| VIN:              |                        |       |         | PIN:   |    |                |    |
| <b>Engine No:</b> | DA101943               |       |         | Hours: |    |                |    |
| Papers:           | NO                     | Keys: |         | Books: | NO | Service Books: | NO |

## **Features**

OVERHAD VALVE, SWING & ARM SUSPENSION SMITHS SPEEDOMETER (WOUND BACK) COMPLETE MOTOR CYCLE