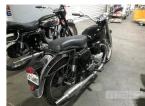

## 1958 BSA A10 GOLD FLASH 650cc MOTOR CYCLE

## **Asset Details**

Build Date: 1958

Compliance:

Make: BSA

Model: A10 GOLD FLASH 650cc

Variant:

Series:

Body Type: MOTOR CYCLE

**Engine Size:** 

Transmission: 4 SPEED

**Fuel Type:** 

Ext. Colour: BLACK

Int. Colour:

Doors:

Seats:

**Drive Type:** 

## Asset Identification

| Odometer:         | 315 MILES<br>INDICATED | Rego: | S31 AWX | State: |    | Expiry:        |    |
|-------------------|------------------------|-------|---------|--------|----|----------------|----|
| VIN:              |                        |       |         | PIN:   |    |                |    |
| <b>Engine No:</b> | DA101943               |       |         | Hours: |    |                |    |
| Papers:           | NO                     | Keys: |         | Books: | NO | Service Books: | NO |

## **Features**

OVERHAD VALVE, SWING & ARM SUSPENSION SMITHS SPEEDOMETER (WOUND BACK) COMPLETE MOTOR CYCLE